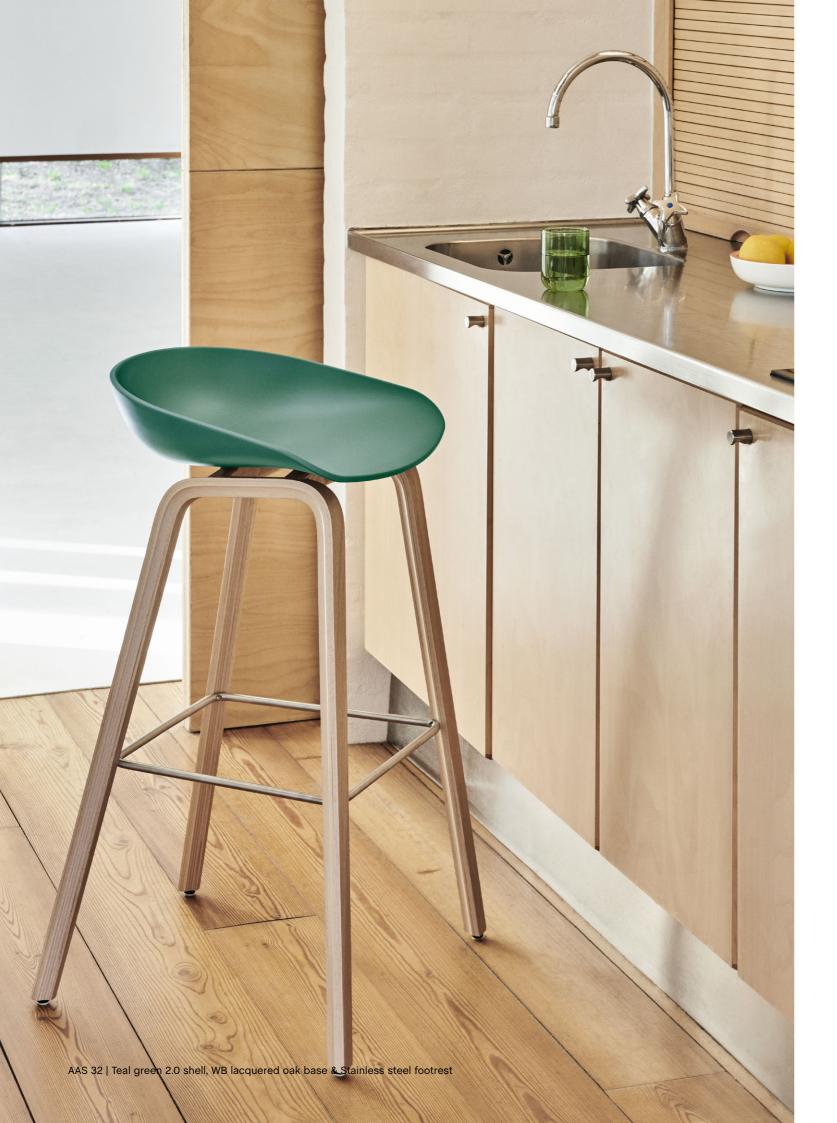

Link to AAC/AAS video

About A Chair Family

Throughout a high technological process the granulates are crushed, cleaned and sorted.

AAC 12 | White 2.0 shell & WB lacquered oak base

About A Chair 200 Family