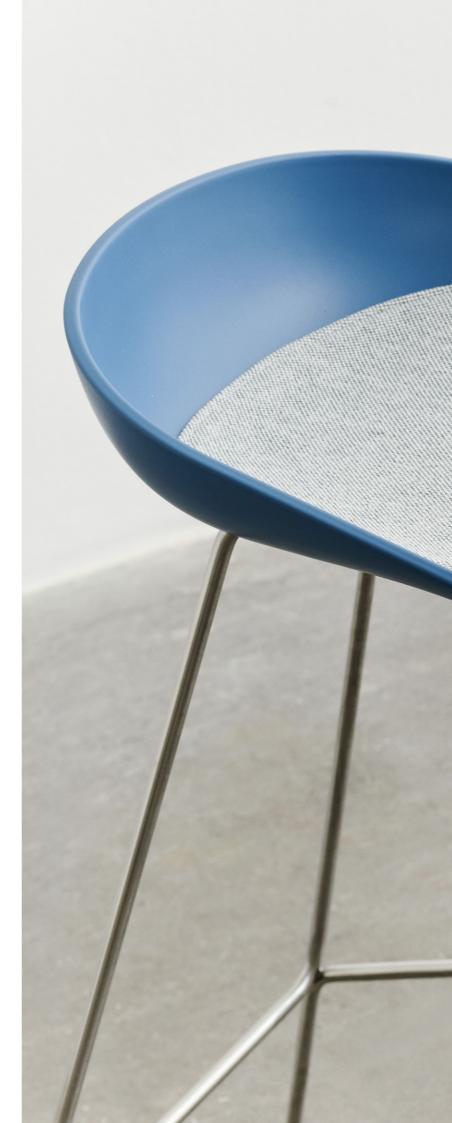

### About A Collection New Seat Pads

Designed to add extra comfort to the About a Chair and About a Stool series, a new collection of seat pads in new fabrics and colours has been developed to fit all models within the two series. The padded cushions feature non-slip backing and are available in different sizes.

AAS 38 | Azure blue 2.0 shell AAS Seat Pad | Mode 002

Please use link below to download other sales material of the AAC & AAS new colours, AAC 200 Front Upholstery and new Seat Pads, including packshots and lifestyle photos. **DIGITAL LIBRARY** 