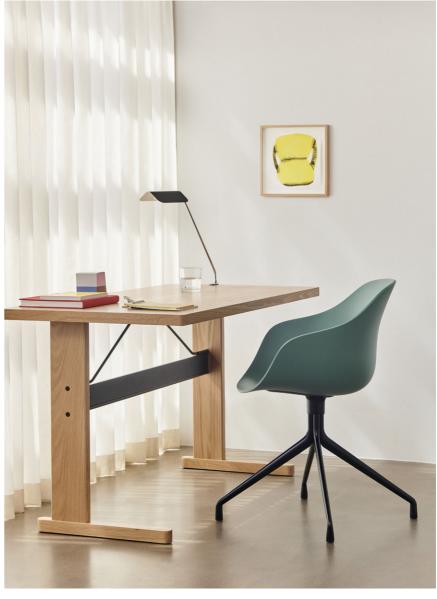

### About A Collection New Colours

Designed for HAY by Hee Welling, the iconic About A Chair and Stool collection is a multi-functional family of chairs and stools connected around one simple, strong idea, while still retaining the individual qualities of each model.

This season sees the About A Chair collection updated in a wide palette of contemporary new colours, with HAY's characteristically fresh and playful approach to colour ensuring the collection remains ever relevant with endless interplay and combination possibilities. Respectfully recreated in new materials, the entire range has been updated with all shells now made from 100% recycled post-consumer plastic. In addition to numerous colours, the collection is also available in multiple textile options, giving the About A Chair collection a versatile expression that makes it suitable for a wide variety of private or public environments.

AAC 220 | Fall green 2.0 shell & Black aluminium base