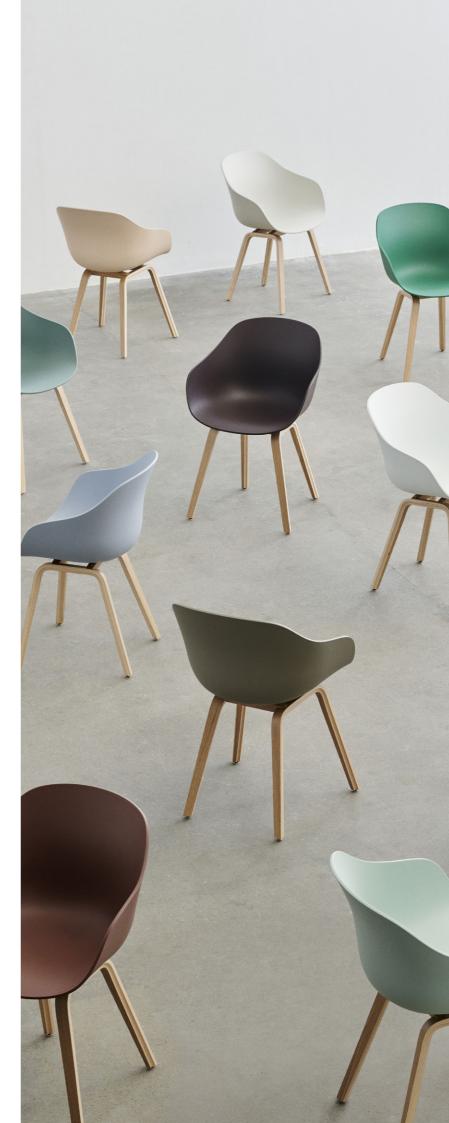

### About A Collection New Colours

Designed for HAY by Hee Welling, the iconic About A Chair and Stool collection is a multi-functional family of chairs and stools connected around one simple, strong idea, while still retaining the individual qualities of each model.

This season sees the About A Chair collection updated in a wide palette of contemporary new colours, with HAY's characteristically fresh and playful approach to colour ensuring the collection remains ever relevant with endless interplay and combination possibilities. Respectfully recreated in new materials, the entire range has been updated with all shells now made from 100% recycled post-consumer plastic. In addition to numerous colours, the collection is also available in multiple textile options, giving the About A Chair collection a versatile expression that makes it suitable for a wide variety of private or public environments.