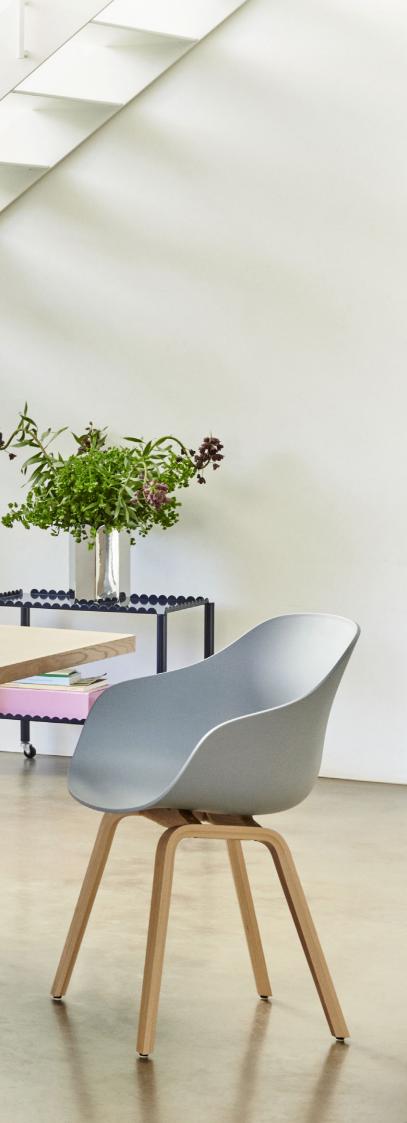

### About A Collection New Colours

Designed for HAY by Hee Welling, the iconic About A Chair and Stool collection is a multi-functional family of chairs and stools connected around one simple, strong idea, while still retaining the individual qualities of each model.

This season sees the About A Chair collection updated in a wide palette of contemporary new colours, with HAY's characteristically fresh and playful approach to colour ensuring the collection remains ever relevant with endless interplay and combination possibilities. Respectfully recreated in new materials, the entire range has been updated with all shells now made from 100% recycled post-consumer plastic. In addition to numerous colours, the collection is also available in multiple textile options, giving the About A Chair collection a versatile expression that makes it suitable for a wide variety of private or public environments.