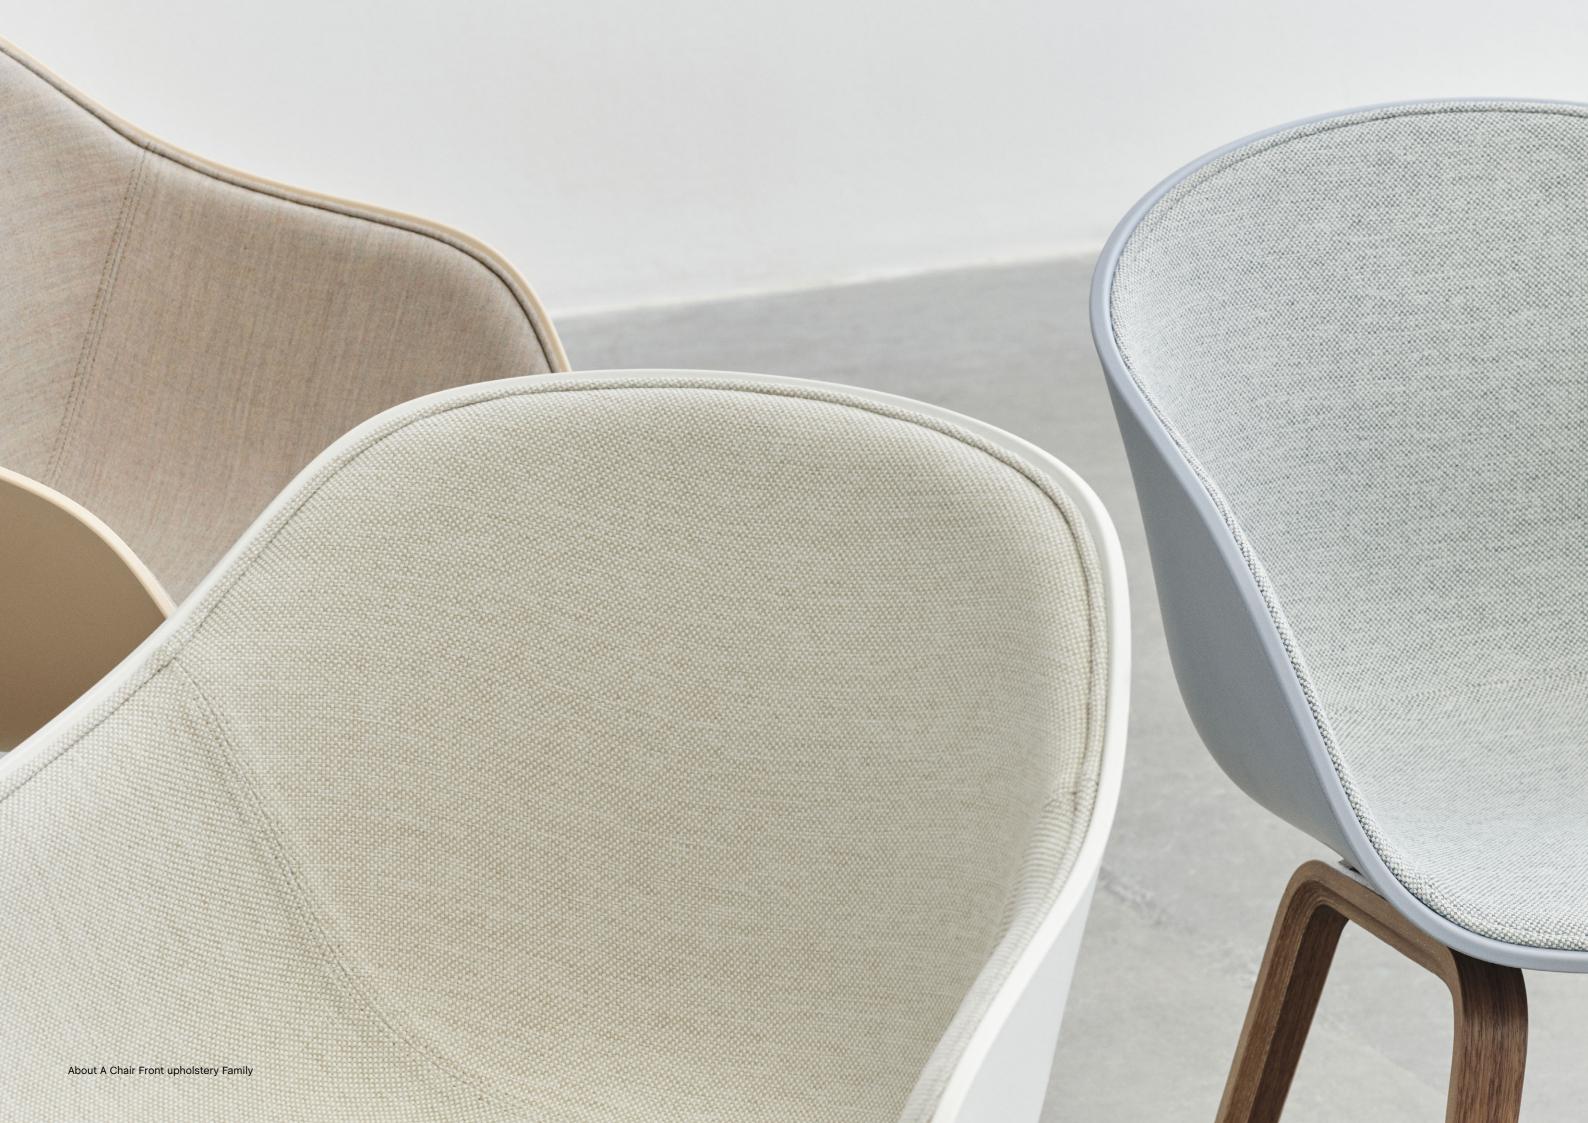

## ABOUT A CHAIR 200 FRONT UPHOLSTERY

### About A Chair 200 Front Upholstery

In the most recent collaboration between HAY and designer Hee Welling, the AAC 200 series features a new partially upholstered shell that adds both versatility and comfort to the iconic chair design. Designed with optimal functionality in mind, the curved shell has a slightly higher back and a deep, generous seat, with the lower armrests offering good support, whilst enabling the chair to fit underneath a table or desk. Made in post-consumer recycled plastic, the AAC 200 series offers a variety of shell colours and front upholstery options, as well as different base types, making it a flexible and functional collection suited to a wide variety of domestic, office, and public settings.