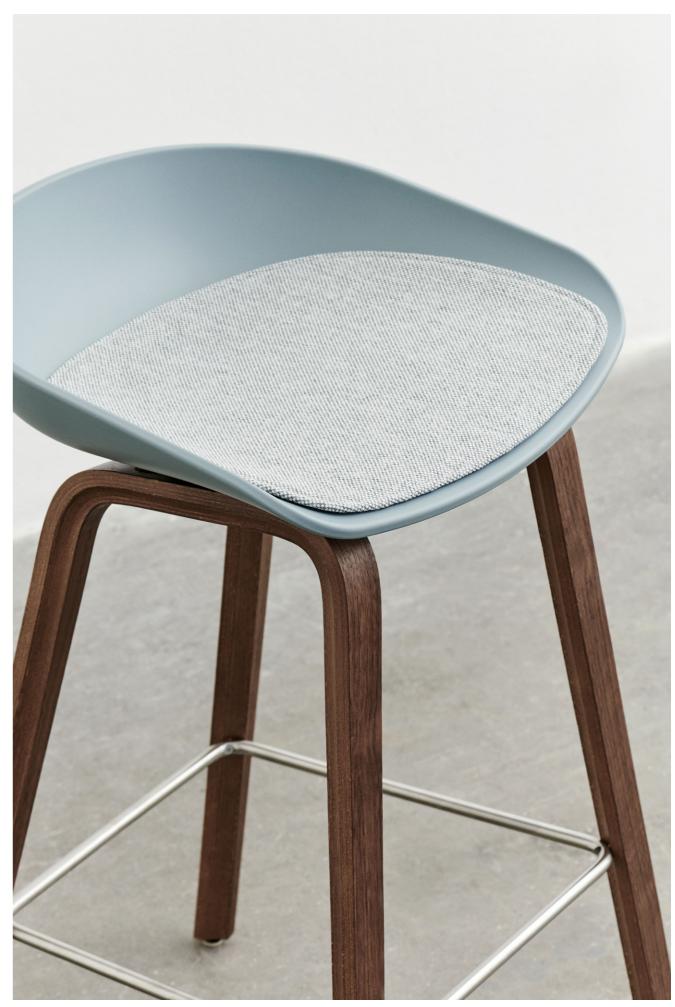

### About A Collection New Seat Pads

Designed to add extra comfort to the About a Chair and About a Stool series, a new collection of seat pads in new fabrics and colours has been developed to fit all models within the two series. The padded cushions feature non-slip backing and are available in different sizes.

AAS 38 | Azure blue 2.0 shell AAS Seat Pad | Mode 002

Please use link below to download other sales material of the AAC & AAS new colours, AAC 200 Front Upholstery and new Seat Pads, including packshots and lifestyle photos. **DIGITAL LIBRARY** 