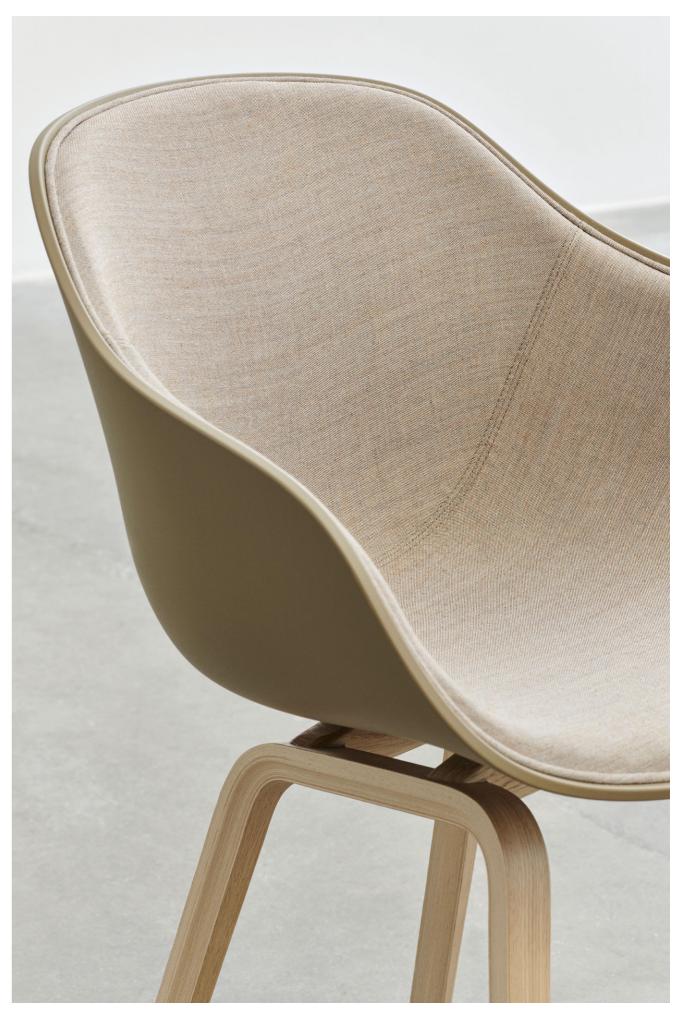

### About A Chair 200 Front Upholstery

In the most recent collaboration between HAY and designer Hee Welling, the AAC 200 series features a new partially upholstered shell that adds both versatility and comfort to the iconic chair design. Designed with optimal functionality in mind, the curved shell has a slightly higher back and a deep, generous seat, with the lower armrests offering good support, whilst enabling the chair to fit underneath a table or desk. Made in post-consumer recycled plastic, the AAC 200 series offers a variety of shell colours and front upholstery options, as well as different base types, making it a flexible and functional collection suited to a wide variety of domestic, office, and public settings.

AAC 220 | Front upholstery | White 2.0 & Mode 009 AAC 222 | Front upholstery | Clay 2.0 & Remix 242

AAC 222 | Front upholstery | Clay 2.0 & Remix 242