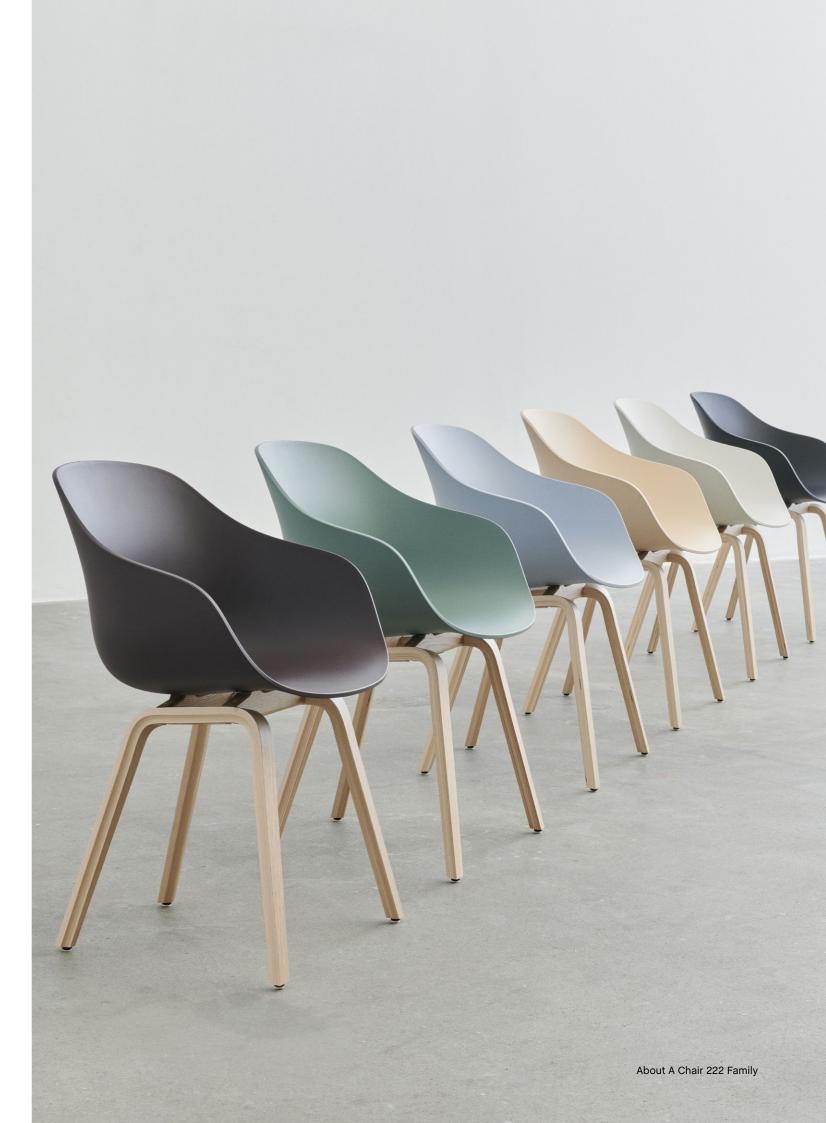

This season sees the About A Chair collection updated in a wide palette of contemporary new colours, with HAY's characteristically fresh and playful approach to colour ensuring the collection remains ever relevant with endless interplay and combination possibilities. Respectfully recreated in new materials, the entire range has been updated with all shells now made from 100% recycled post-consumer plastic. In addition to numerous colours, the collection is also available in multiple textile options, giving the About A Chair collection a versatile expression that makes it suitable for a wide variety of private or public environments.

About A Chair 222 Family

### About A Collection New Colours Highlights

- · About A Chair and Stool Collection updated in a wide palette of new contemporary colours
- Introducing nine new colours in fresh, playful tones and seven existing bestselling colours
- · All shells are now made from 100% recycled post-consumer plastic
- · Post-consumer recycled plastic is material derived from household waste, like televisions and washing machines
- $\cdot$  A majority of the unupholstered models are now certified with the EU Ecolabel across the whole chair and bar stool series
- · Suitable for a wide variety of private and public environments.