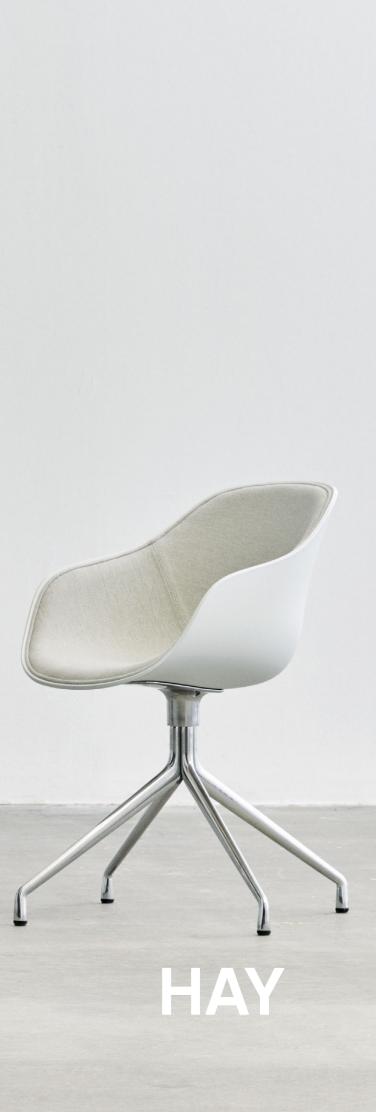

### About A Chair 200 Front Upholstery

In the most recent collaboration between HAY and designer Hee Welling, the AAC 200 series features a new partially upholstered shell that adds both versatility and comfort to the iconic chair design. Designed with optimal functionality in mind, the curved shell has a slightly higher back and a deep, generous seat, with the lower armrests offering good support, whilst enabling the chair to fit underneath a table or desk. Made in post-consumer recycled plastic, the AAC 200 series offers a variety of shell colours and front upholstery options, as well as different base types, making it a flexible and functional collection suited to a wide variety of domestic, office, and public settings.

AAC 220 | Front upholstery | White 2.0 & Mode 009 AAC 222 | Front upholstery | Clay 2.0 & Remix 242

AAC 222 | Front upholstery | Clay 2.0 & Remix 242