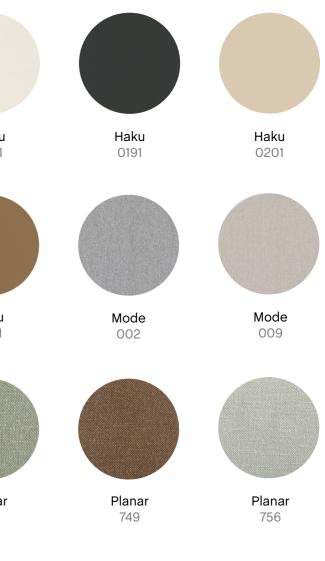

### About A Collection New Seat Pads

Designed to add extra comfort to the About a Chair and About a Stool series, a new collection of seat pads in new fabrics and colours has been developed to fit all models within the two series. The padded cushions feature non-slip backing and are available in different sizes.

AAC 222 | Dusty mint 2.0 shell AAC Seat Pad | Planar 756

AAS 32 | Dusty blue 2.0 shell AAS Seat Pad | Mode 002

AAC 222 | Soft brick 2.0 shell AAC Seat Pad | Remix 356

AAC 222 | Pale peach 2.0 shell AAC Seat Pad | Haku 0201

AAS 38 | Azure blue 2.0 shell AAS Seat Pad | Mode 002

Please use link below to download other sales material of the AAC & AAS new colours, AAC 200 Front Upholstery and new Seat Pads, including packshots and lifestyle photos. **DIGITAL LIBRARY** 