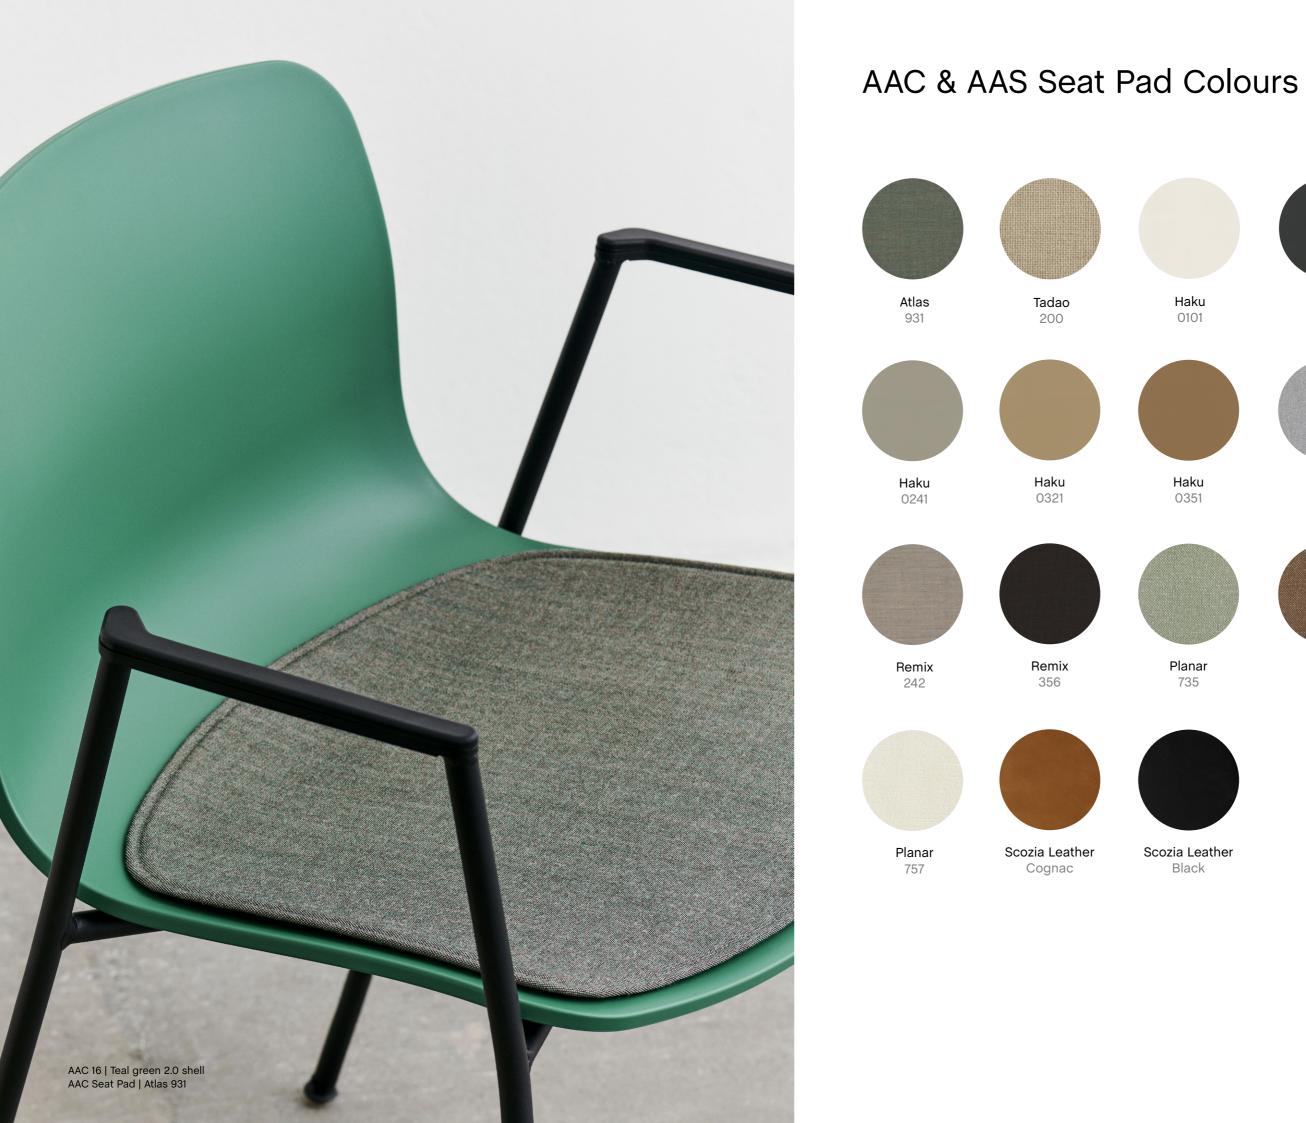

### About A Collection New Seat Pads

Designed to add extra comfort to the About a Chair and About a Stool series, a new collection of seat pads in new fabrics and colours has been developed to fit all models within the two series. The padded cushions feature non-slip backing and are available in different sizes.

AAC 222 | Dusty mint 2.0 shell AAC Seat Pad | Planar 756

AAS 32 | Dusty blue 2.0 shell AAS Seat Pad | Mode 002

AAC 222 | Soft brick 2.0 shell AAC Seat Pad | Remix 356

AAC 222 | Pale peach 2.0 shell AAC Seat Pad | Haku 0201