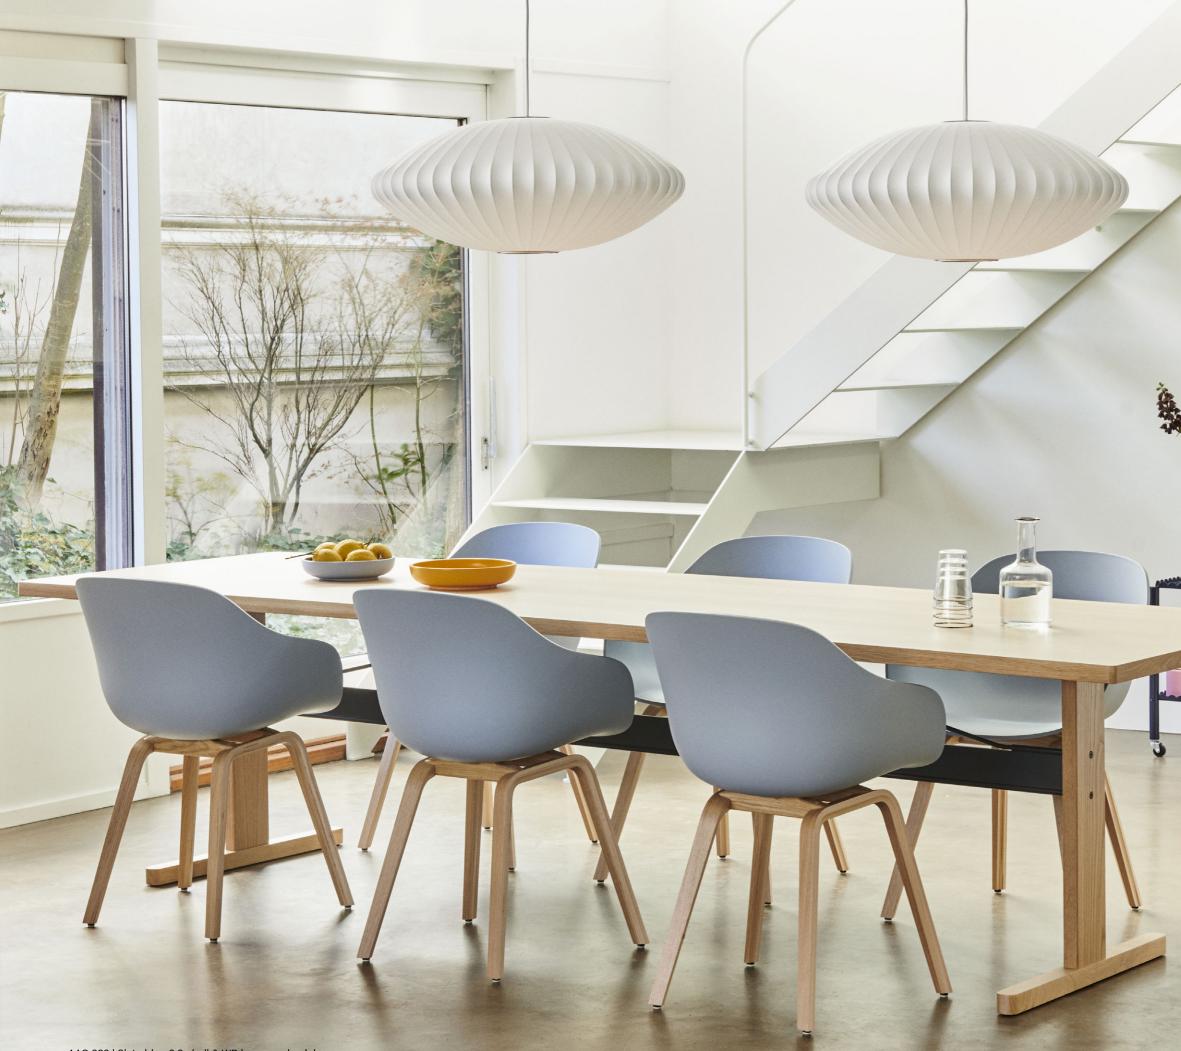

### About A Collection New Colours

Designed for HAY by Hee Welling, the iconic About A Chair and Stool collection is a multi-functional family of chairs and stools connected around one simple, strong idea, while still retaining the individual qualities of each model.

This season sees the About A Chair collection updated in a wide palette of contemporary new colours, with HAY's characteristically fresh and playful approach to colour ensuring the collection remains ever relevant with endless interplay and combination possibilities. Respectfully recreated in new materials, the entire range has been updated with all shells now made from 100% recycled post-consumer plastic. In addition to numerous colours, the collection is also available in multiple textile options, giving the About A Chair collection a versatile expression that makes it suitable for a wide variety of private or public environments.

About A Chair 222 Family