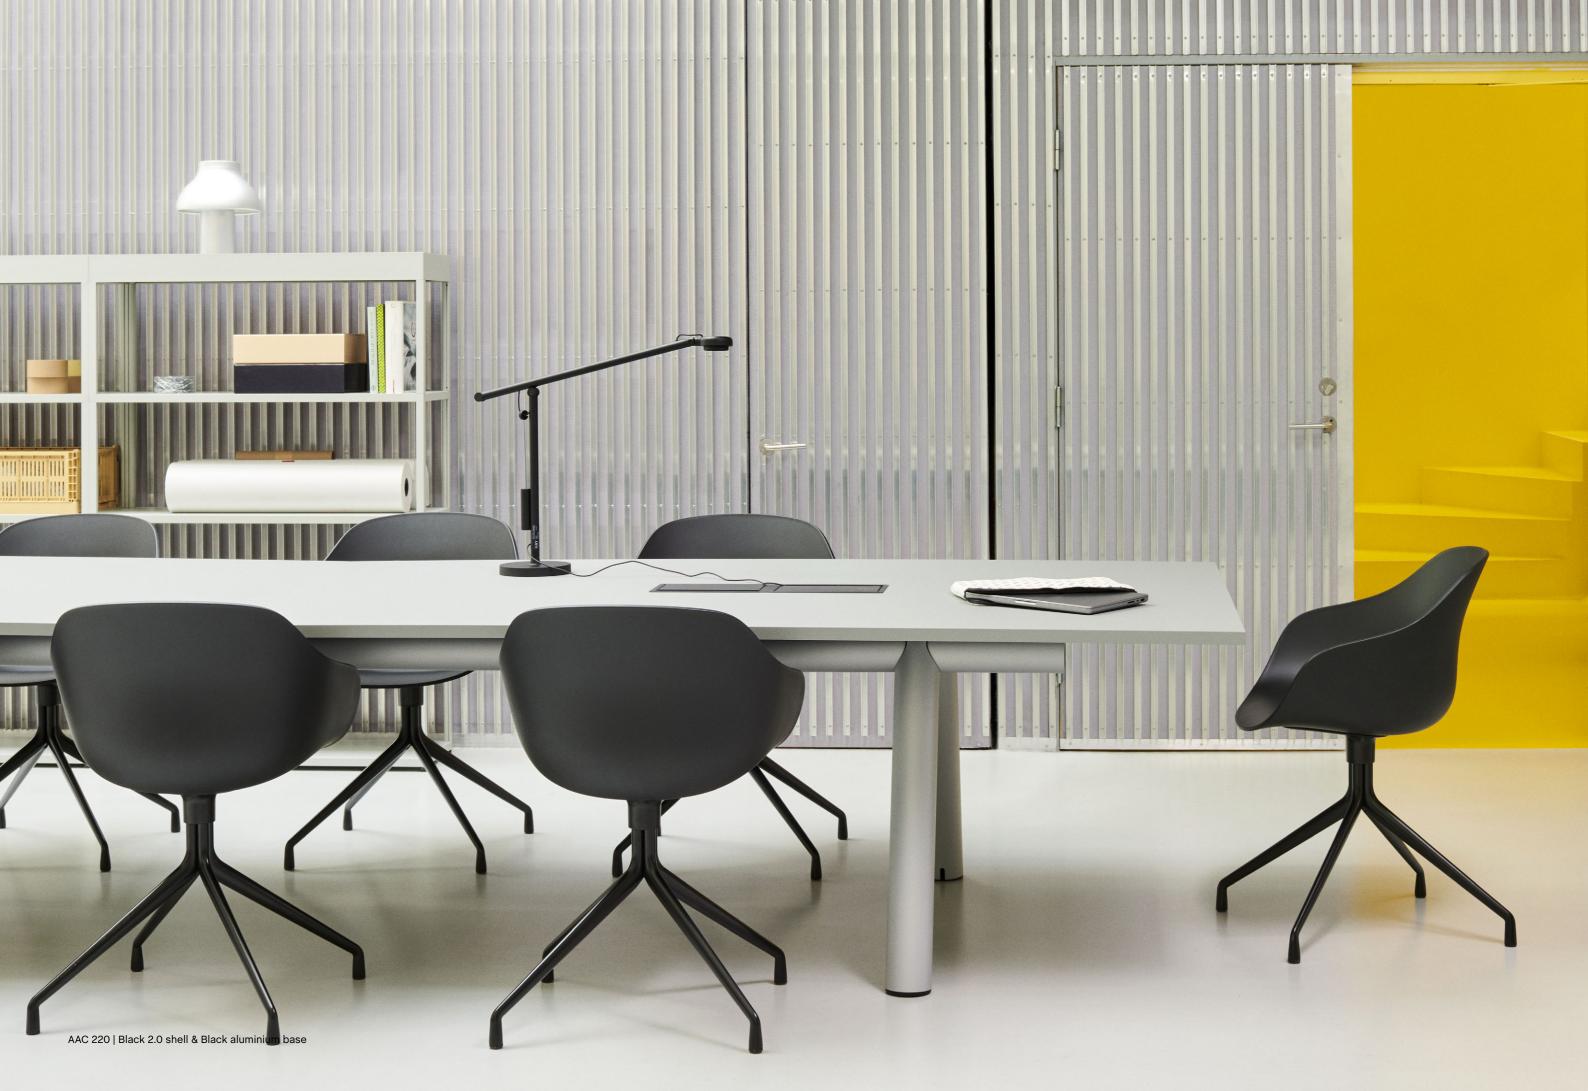

Link to AAC/AAS video

About A Chair Family

Throughout a high technological process the granulates are crushed, cleaned and sorted.

AAC 12 | White 2.0 shell & WB lacquered oak base

About A Chair 200 Family