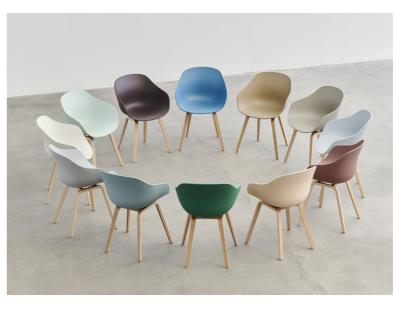

### About A Collection New Colours

Designed for HAY by Hee Welling, the iconic About A Chair and Stool collection is a multi-functional family of chairs and stools connected around one simple, strong idea, while still retaining the individual qualities of each model.

This season sees the About A Chair collection updated in a wide palette of contemporary new colours, with HAY's characteristically fresh and playful approach to colour ensuring the collection remains ever relevant with endless interplay and combination possibilities. Respectfully recreated in new materials, the entire range has been updated with all shells now made from 100% recycled post-consumer plastic. In addition to numerous colours, the collection is also available in multiple textile options, giving the About A Chair collection a versatile expression that makes it suitable for a wide variety of private or public environments.

### AAC & AAS 2.0 Colours

New Colours | 100% recycled plastic

Existing Colours | 100% recycled plastic

Dusty blue

Khaki

Melange cream

Pastel green

Black