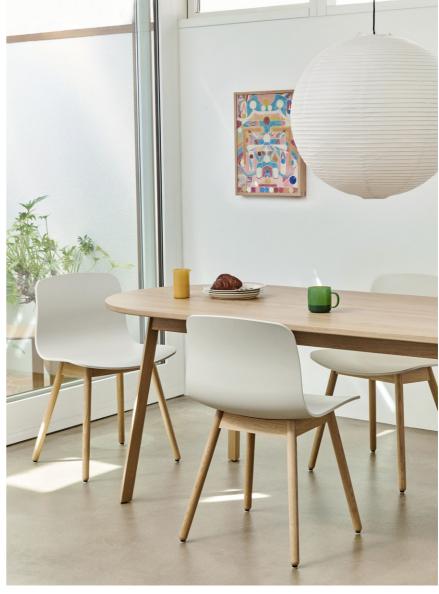

### About A Chair 200 Front Upholstery

In the most recent collaboration between HAY and designer Hee Welling, the AAC 200 series features a new partially upholstered shell that adds both versatility and comfort to the iconic chair design. Designed with optimal functionality in mind, the curved shell has a slightly higher back and a deep, generous seat, with the lower armrests offering good support, whilst enabling the chair to fit underneath a table or desk. Made in post-consumer recycled plastic, the AAC 200 series offers a variety of shell colours and front upholstery options, as well as different base types, making it a flexible and functional collection suited to a wide variety of domestic, office, and public settings.