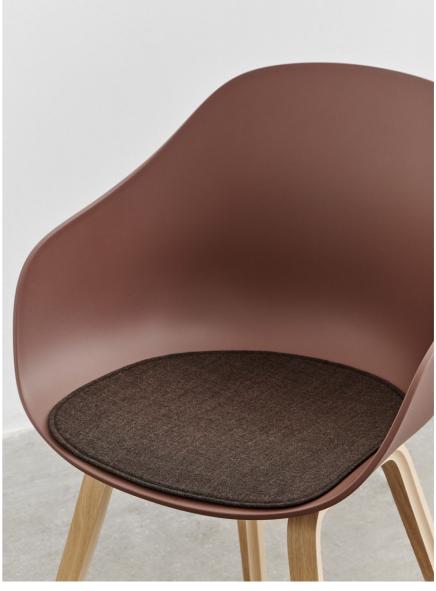

### About A Collection New Seat Pads

Designed to add extra comfort to the About a Chair and About a Stool series, a new collection of seat pads in new fabrics and colours has been developed to fit all models within the two series. The padded cushions feature non-slip backing and are available in different sizes.

AAC 222 | Dusty mint 2.0 shell AAC Seat Pad | Planar 756

AAS 32 | Dusty blue 2.0 shell AAS Seat Pad | Mode 002

AAC 222 | Soft brick 2.0 shell AAC Seat Pad | Remix 356

AAC 222 | Pale peach 2.0 shell AAC Seat Pad | Haku 0201