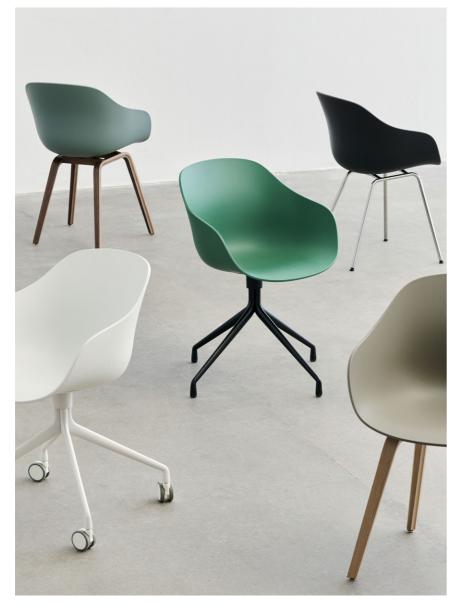

### About A Collection New Colours

Designed for HAY by Hee Welling, the iconic About A Chair and Stool collection is a multi-functional family of chairs and stools connected around one simple, strong idea, while still retaining the individual qualities of each model.

This season sees the About A Chair collection updated in a wide palette of contemporary new colours, with HAY's characteristically fresh and playful approach to colour ensuring the collection remains ever relevant with endless interplay and combination possibilities. Respectfully recreated in new materials, the entire range has been updated with all shells now made from 100% recycled post-consumer plastic. In addition to numerous colours, the collection is also available in multiple textile options, giving the About A Chair collection a versatile expression that makes it suitable for a wide variety of private or public environments.

### About A Collection New Colours Highlights

- · About A Chair and Stool Collection updated in a wide palette of new contemporary colours
- Introducing nine new colours in fresh, playful tones and seven existing bestselling colours
- · All shells are now made from 100% recycled post-consumer plastic
- · Post-consumer recycled plastic is material derived from household waste, like televisions and washing machines
- $\cdot$  A majority of the unupholstered models are now certified with the EU Ecolabel across the whole chair and bar stool series
- · Suitable for a wide variety of private and public environments.

### AAC & AAS 2.0 Colours

New Colours | 100% recycled plastic

Existing Colours | 100% recycled plastic

Dusty blue

Khaki

Melange cream

Pastel green

Black