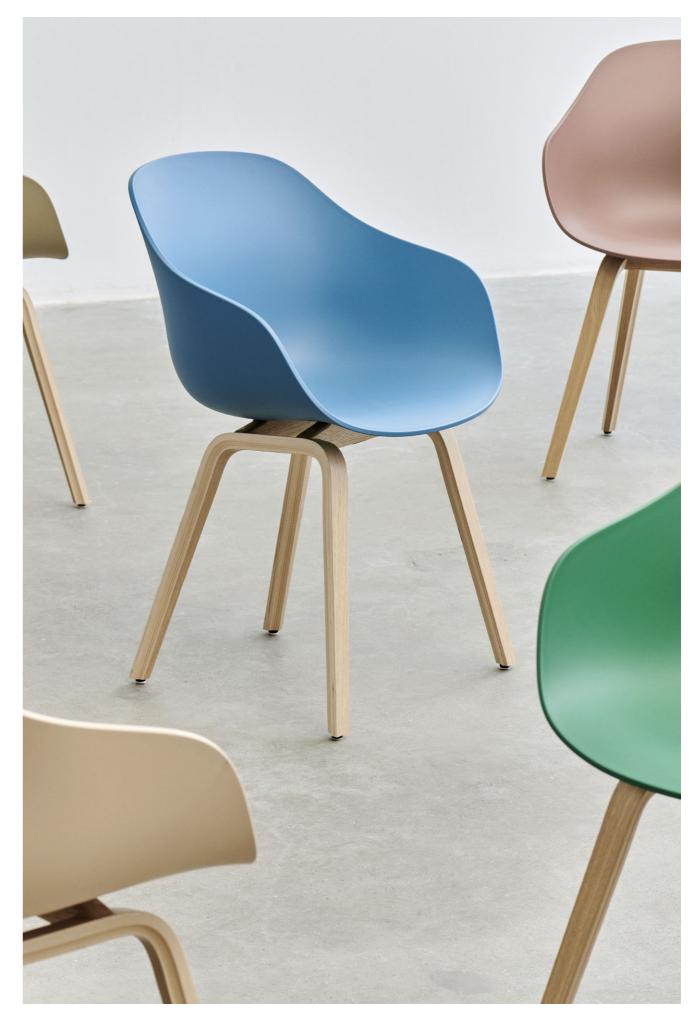

This season sees the About A Chair collection updated in a wide palette of contemporary new colours, with HAY's characteristically fresh and playful approach to colour ensuring the collection remains ever relevant with endless interplay and combination possibilities. Respectfully recreated in new materials, the entire range has been updated with all shells now made from 100% recycled post-consumer plastic. In addition to numerous colours, the collection is also available in multiple textile options, giving the About A Chair collection a versatile expression that makes it suitable for a wide variety of private or public environments.

### About A Collection New Colours Highlights

- · About A Chair and Stool Collection updated in a wide palette of new contemporary colours
- Introducing nine new colours in fresh, playful tones and seven existing bestselling colours
- · All shells are now made from 100% recycled post-consumer plastic
- · Post-consumer recycled plastic is material derived from household waste, like televisions and washing machines
- $\cdot$  A majority of the unupholstered models are now certified with the EU Ecolabel across the whole chair and bar stool series
- · Suitable for a wide variety of private and public environments.

### AAC & AAS 2.0 Colours

New Colours | 100% recycled plastic

Existing Colours | 100% recycled plastic

Dusty blue

Khaki

Melange cream

Pastel green

Black