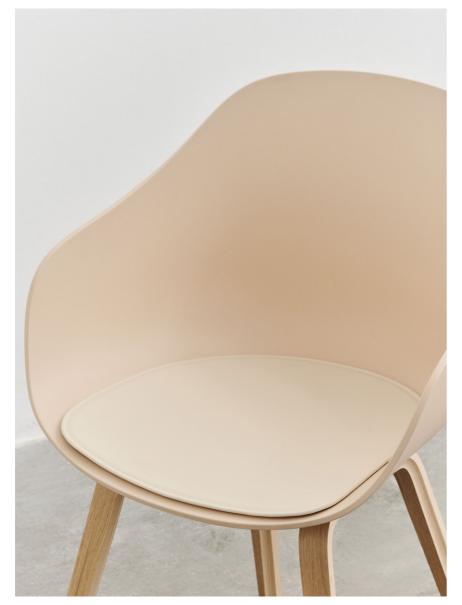

### About A Collection New Seat Pads

Designed to add extra comfort to the About a Chair and About a Stool series, a new collection of seat pads in new fabrics and colours has been developed to fit all models within the two series. The padded cushions feature non-slip backing and are available in different sizes.

AAC 222 | Dusty mint 2.0 shell AAC Seat Pad | Planar 756

AAS 32 | Dusty blue 2.0 shell AAS Seat Pad | Mode 002

AAC 222 | Soft brick 2.0 shell AAC Seat Pad | Remix 356

AAC 222 | Pale peach 2.0 shell AAC Seat Pad | Haku 0201