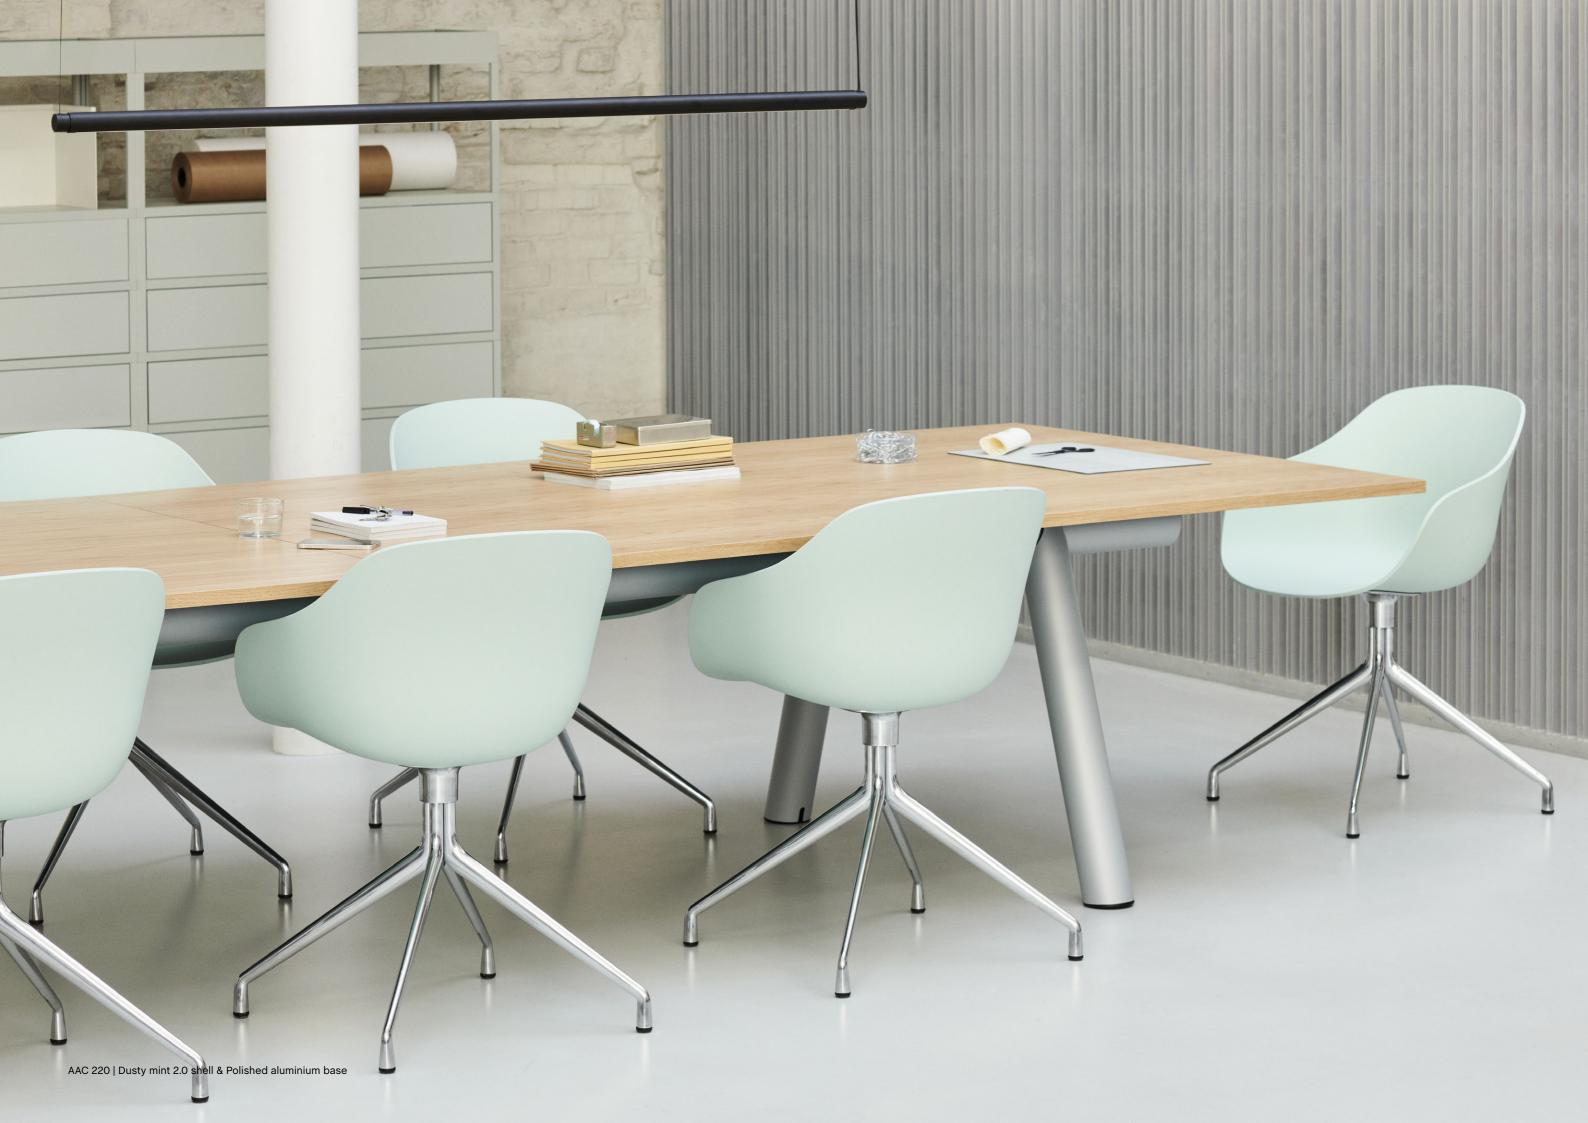

AAC 220 | Fall green 2.0 shell & Black aluminium base

This season sees the About A Chair collection updated in a wide palette of contemporary new colours, with HAY's characteristically fresh and playful approach to colour ensuring the collection remains ever relevant with endless interplay and combination possibilities. Respectfully recreated in new materials, the entire range has been updated with all shells now made from 100% recycled post-consumer plastic. In addition to numerous colours, the collection is also available in multiple textile options, giving the About A Chair collection a versatile expression that makes it suitable for a wide variety of private or public environments.