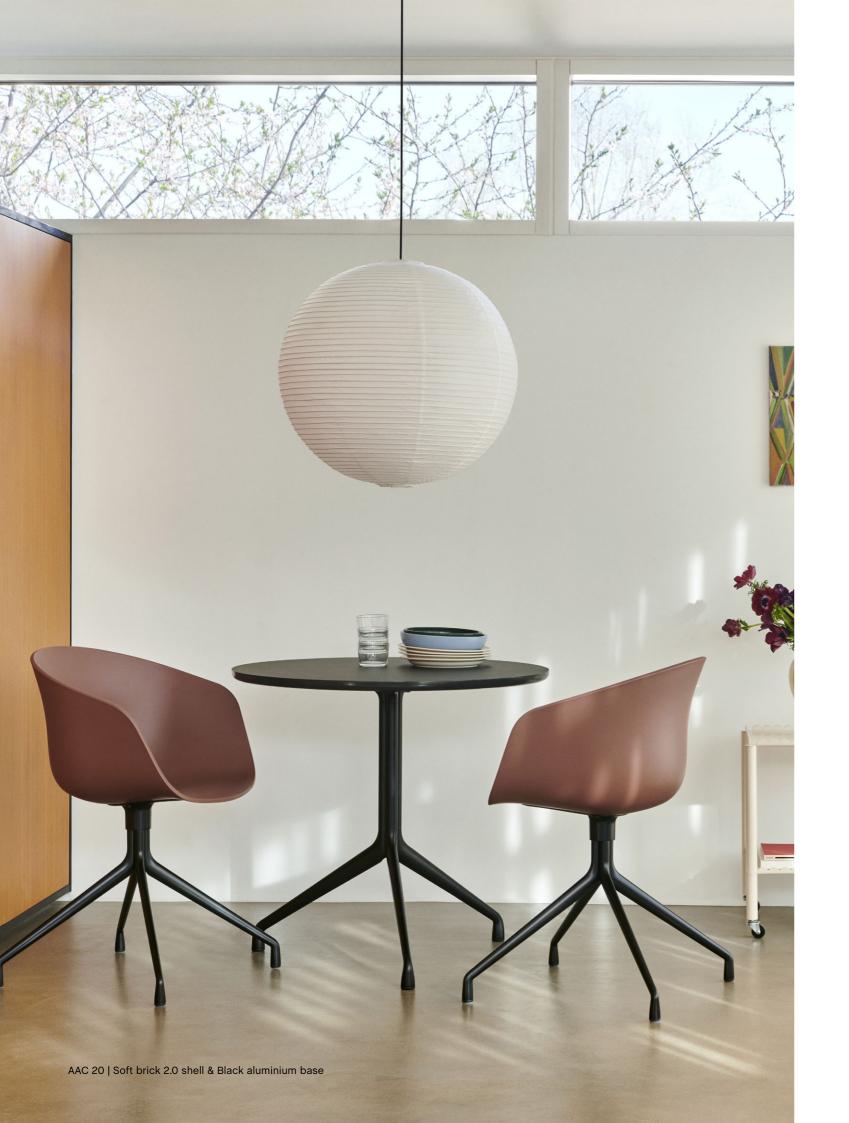

This season sees the About A Chair collection updated in a wide palette of contemporary new colours, with HAY's characteristically fresh and playful approach to colour ensuring the collection remains ever relevant with endless interplay and combination possibilities. Respectfully recreated in new materials, the entire range has been updated with all shells now made from 100% recycled post-consumer plastic. In addition to numerous colours, the collection is also available in multiple textile options, giving the About A Chair collection a versatile expression that makes it suitable for a wide variety of private or public environments.

### AAC & AAS 2.0 Colours

New Colours | 100% recycled plastic

Existing Colours | 100% recycled plastic

Dusty blue

Khaki

Melange cream

Pastel green

Black