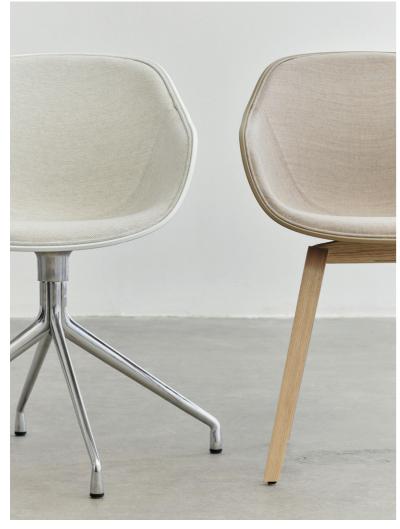

### About A Chair 200 Front Upholstery

In the most recent collaboration between HAY and designer Hee Welling, the AAC 200 series features a new partially upholstered shell that adds both versatility and comfort to the iconic chair design. Designed with optimal functionality in mind, the curved shell has a slightly higher back and a deep, generous seat, with the lower armrests offering good support, whilst enabling the chair to fit underneath a table or desk. Made in post-consumer recycled plastic, the AAC 200 series offers a variety of shell colours and front upholstery options, as well as different base types, making it a flexible and functional collection suited to a wide variety of domestic, office, and public settings.

AAC 220 | Front upholstery | White 2.0 & Mode 009 AAC 222 | Front upholstery | Clay 2.0 & Remix 242

AAC 222 | Front upholstery | Clay 2.0 & Remix 242