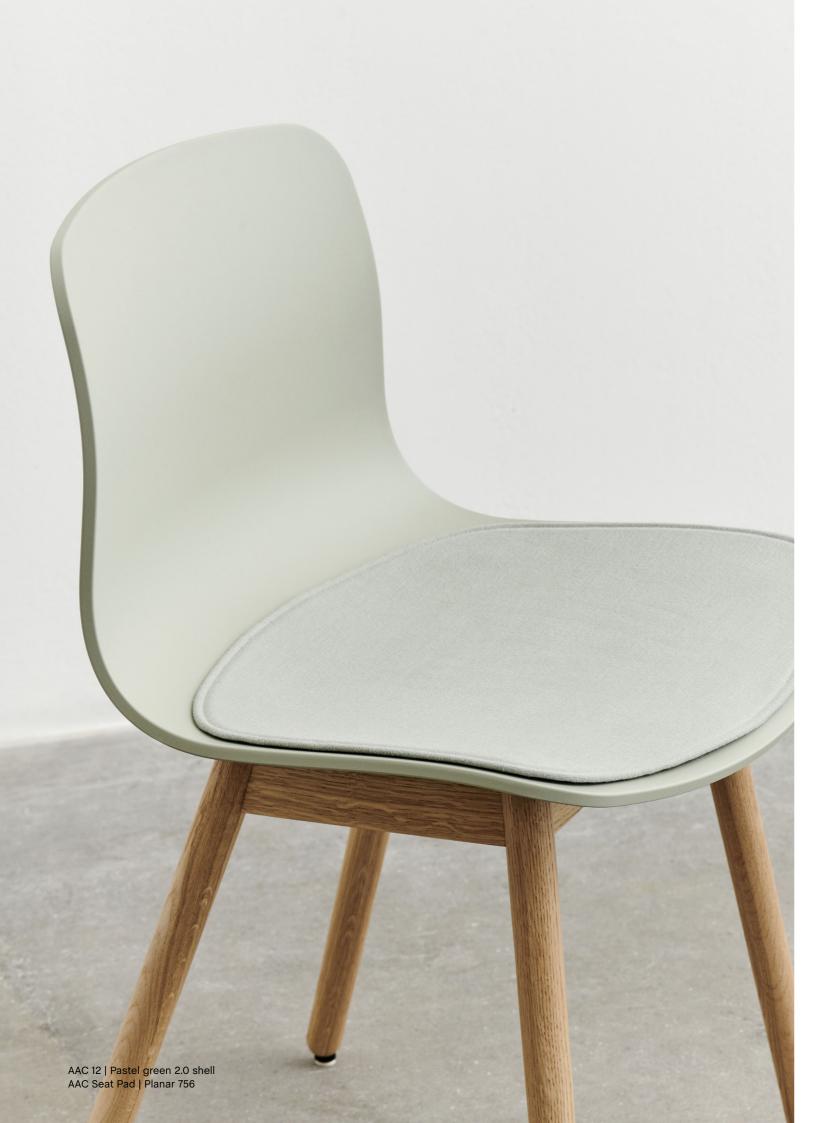

### About A Collection New Seat Pads

Designed to add extra comfort to the About a Chair and About a Stool series, a new collection of seat pads in new fabrics and colours has been developed to fit all models within the two series. The padded cushions feature non-slip backing and are available in different sizes.

AAC 222 | Dusty mint 2.0 shell AAC Seat Pad | Planar 756

AAS 32 | Dusty blue 2.0 shell AAS Seat Pad | Mode 002

AAC 222 | Soft brick 2.0 shell AAC Seat Pad | Remix 356

AAC 222 | Pale peach 2.0 shell AAC Seat Pad | Haku 0201