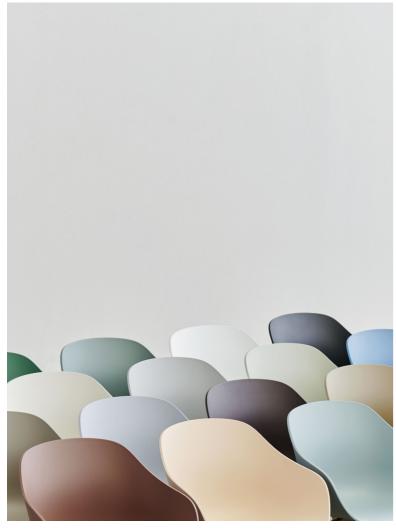

This season sees the About A Chair collection updated in a wide palette of contemporary new colours, with HAY's characteristically fresh and playful approach to colour ensuring the collection remains ever relevant with endless interplay and combination possibilities. Respectfully recreated in new materials, the entire range has been updated with all shells now made from 100% recycled post-consumer plastic. In addition to numerous colours, the collection is also available in multiple textile options, giving the About A Chair collection a versatile expression that makes it suitable for a wide variety of private or public environments.

### About A Collection New Colours Highlights

- · About A Chair and Stool Collection updated in a wide palette of new contemporary colours
- Introducing nine new colours in fresh, playful tones and seven existing bestselling colours
- · All shells are now made from 100% recycled post-consumer plastic
- · Post-consumer recycled plastic is material derived from household waste, like televisions and washing machines
- $\cdot$  A majority of the unupholstered models are now certified with the EU Ecolabel across the whole chair and bar stool series
- · Suitable for a wide variety of private and public environments.

### AAC & AAS 2.0 Colours

New Colours | 100% recycled plastic

Existing Colours | 100% recycled plastic

Dusty blue

Khaki

Melange cream

Pastel green

Black