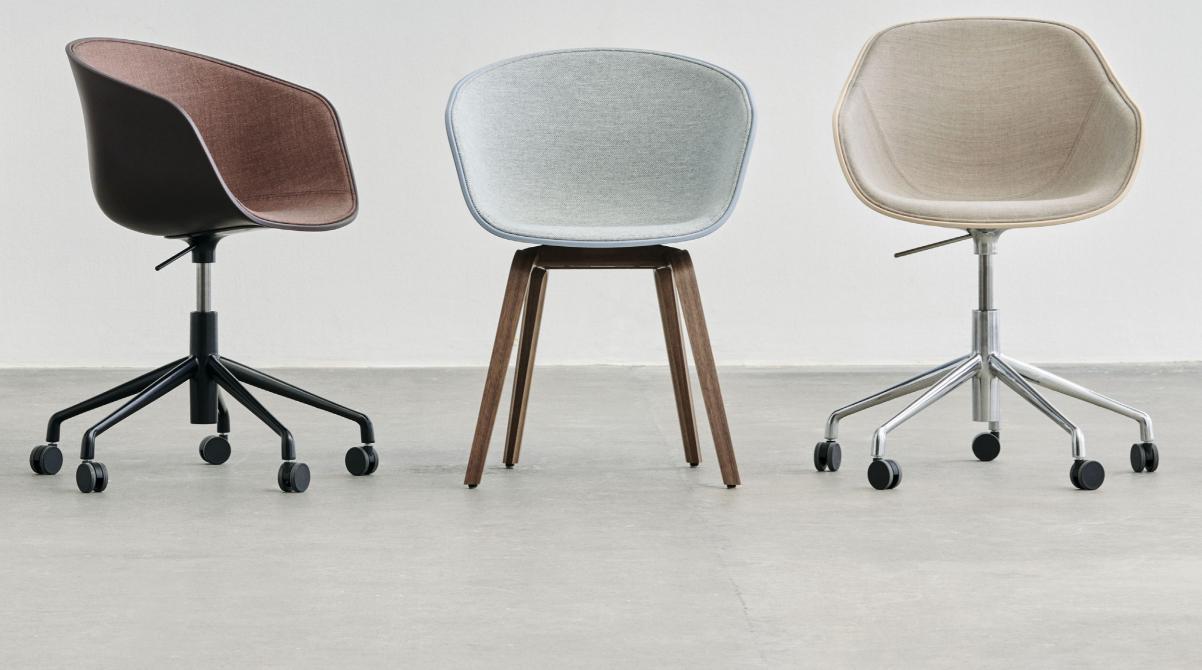

## ABOUT A CHAIR 200 FRONT UPHOLSTERY

### About A Chair 200 Front Upholstery

In the most recent collaboration between HAY and designer Hee Welling, the AAC 200 series features a new partially upholstered shell that adds both versatility and comfort to the iconic chair design. Designed with optimal functionality in mind, the curved shell has a slightly higher back and a deep, generous seat, with the lower armrests offering good support, whilst enabling the chair to fit underneath a table or desk. Made in post-consumer recycled plastic, the AAC 200 series offers a variety of shell colours and front upholstery options, as well as different base types, making it a flexible and functional collection suited to a wide variety of domestic, office, and public settings.

AAC 220 | Front upholstery | White 2.0 & Mode 009 AAC 222 | Front upholstery | Clay 2.0 & Remix 242

AAC 222 | Front upholstery | Clay 2.0 & Remix 242