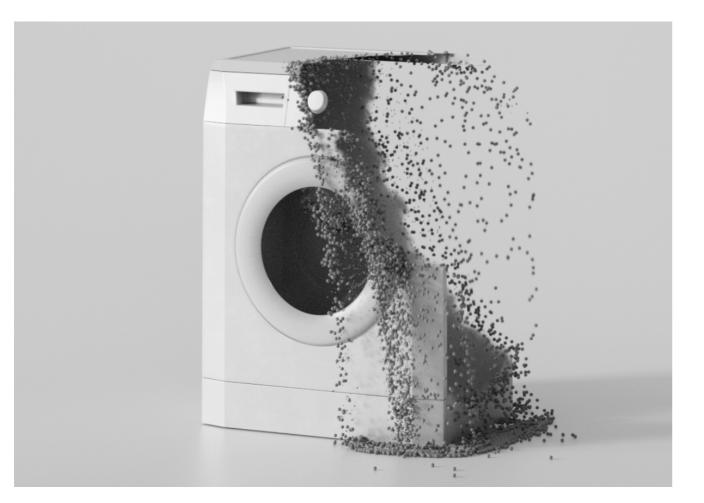

## **Recycled plastic**

With the objective of recreating HAY's iconic About A Chair and About A Stool Collection to reduce the impact on the environment, all the shells are made from 100% recycled post-consumer plastic derived from household waste, like televisions and washing machines. The plastic is collected, sorted and cleaned in recycling programmes, before being reprocessed into About A Collection shells.

Link to AAC/AAS video

About A Chair Family

Throughout a high technological process the granulates are crushed, cleaned and sorted.

AAC 12 | White 2.0 shell & WB lacquered oak base

About A Chair 200 Family

### About A Collection New Colours Highlights

- · About A Chair and Stool Collection updated in a wide palette of new contemporary colours
- Introducing nine new colours in fresh, playful tones and seven existing bestselling colours
- · All shells are now made from 100% recycled post-consumer plastic
- · Post-consumer recycled plastic is material derived from household waste, like televisions and washing machines
- $\cdot$  A majority of the unupholstered models are now certified with the EU Ecolabel across the whole chair and bar stool series
- · Suitable for a wide variety of private and public environments.