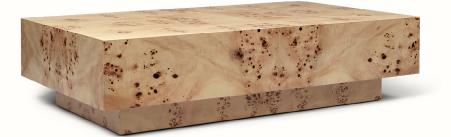

## **Burl Coffee Table**

The Burl Coffee Table marries the rich textures of burl wood with the stark, simple lines of brutalist shapes. The product is FSC<sup>™</sup> certified, crafted from burl wood veneer and MDF core, and brings a bold yet warm presence to your living space, perfectly balancing robust design with the elegance and warmth of wood patterning.

#### Information

Size: H: 30 x W: 70 x D: 117 cm / H: 11.8 x W: 27.6 x D: 46.1 in Material: FSC™ certified poplar burl veneer with MDF core Care: Wipe with a damp cloth. Do not leave the surface wet Country of origin: China Net weight: 38,5 kg Packsize: 1 1104268863 Natural