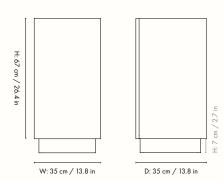

#### Information

Size: H: 67 x W: 35 x D: 35 cm / H: 26.4 x W: 13.8 x D: 13.8 in Material: FSC™ certified poplar burl veneer with MDF core Care: Wipe with a damp cloth. Do not leave the surface wet Country of origin: China Net weight: 12 kg Packsize: 1 1104268388 Natural

### Measurements

Space to feel comfortably you