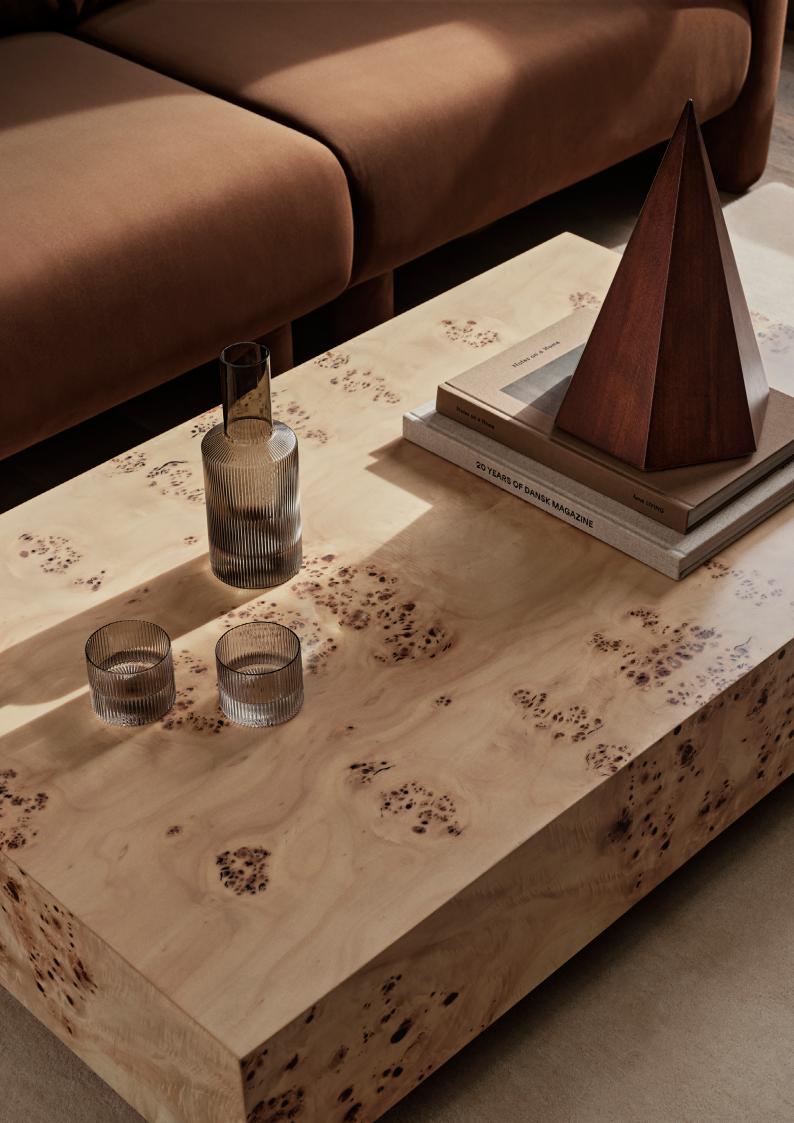

## **Burl Coffee Table**

The Burl Coffee Table marries the rich textures of burl wood with the stark, simple lines of brutalist shapes. The product is FSC<sup>™</sup> certified, crafted from burl wood veneer and MDF core, and brings a bold yet warm presence to your living space, perfectly balancing robust design with the elegance and warmth of wood patterning.

#### Information

Size: H: 30 x W: 70 x D: 117 cm / H: 11.8 x W: 27.6 x D: 46.1 in Material: FSC™ certified poplar burl veneer with MDF core Care: Wipe with a damp cloth. Do not leave the surface wet Country of origin: China Net weight: 38,5 kg Packsize: 1 1104268863 Natural