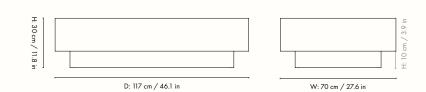

#### Information

Size: H: 30 x W: 70 x D: 117 cm / H: 11.8 x W: 27.6 x D: 46.1 in Material: FSC™ certified poplar burl veneer with MDF core Care: Wipe with a damp cloth. Do not leave the surface wet Country of origin: China Net weight: 38,5 kg Packsize: 1 1104268863 Natural

#### Measurements