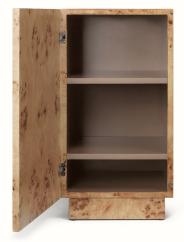

### **Burl Side Table**

The Burl Side Table has its namesake from the beautifully patterned, FSC<sup>\*\*</sup> certified burl wood it is made of. This versatile and sleek piece serves as both a nightstand and a side table, adapting effortlessly to your needs. Its hidden storage space includes an adjustable shelf that can be moved according to the items being stored. The pedestal-like design exudes an elegant expression that enhances the overall aesthetics and ambiance of any space.

#### Information

Size: H: 67 x W: 35 x D: 35 cm / H: 26.4 x W: 13.8 x D: 13.8 in Material: FSC™ certified poplar burl veneer with MDF core Care: Wipe with a damp cloth. Do not leave the surface wet Country of origin: China Net weight: 12 kg Packsize: 1 1104268388 Natural