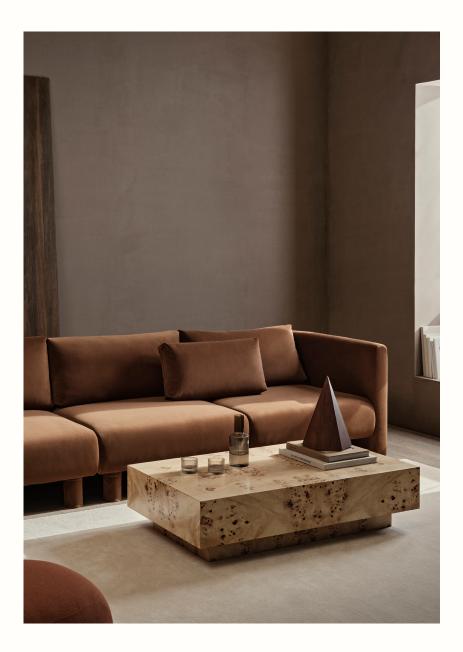

## **Burl Coffee Table**

The Burl Coffee Table marries the rich textures of burl wood with the stark, simple lines of brutalist shapes. The product is FSC<sup>™</sup> certified, crafted from burl wood veneer and MDF core, and brings a bold yet warm presence to your living space, perfectly balancing robust design with the elegance and warmth of wood patterning.

#### Information

Size: H: 30 x W: 70 x D: 117 cm / H: 11.8 x W: 27.6 x D: 46.1 in Material: FSC™ certified poplar burl veneer with MDF core Care: Wipe with a damp cloth. Do not leave the surface wet Country of origin: China Net weight: 38,5 kg Packsize: 1 1104268863 Natural