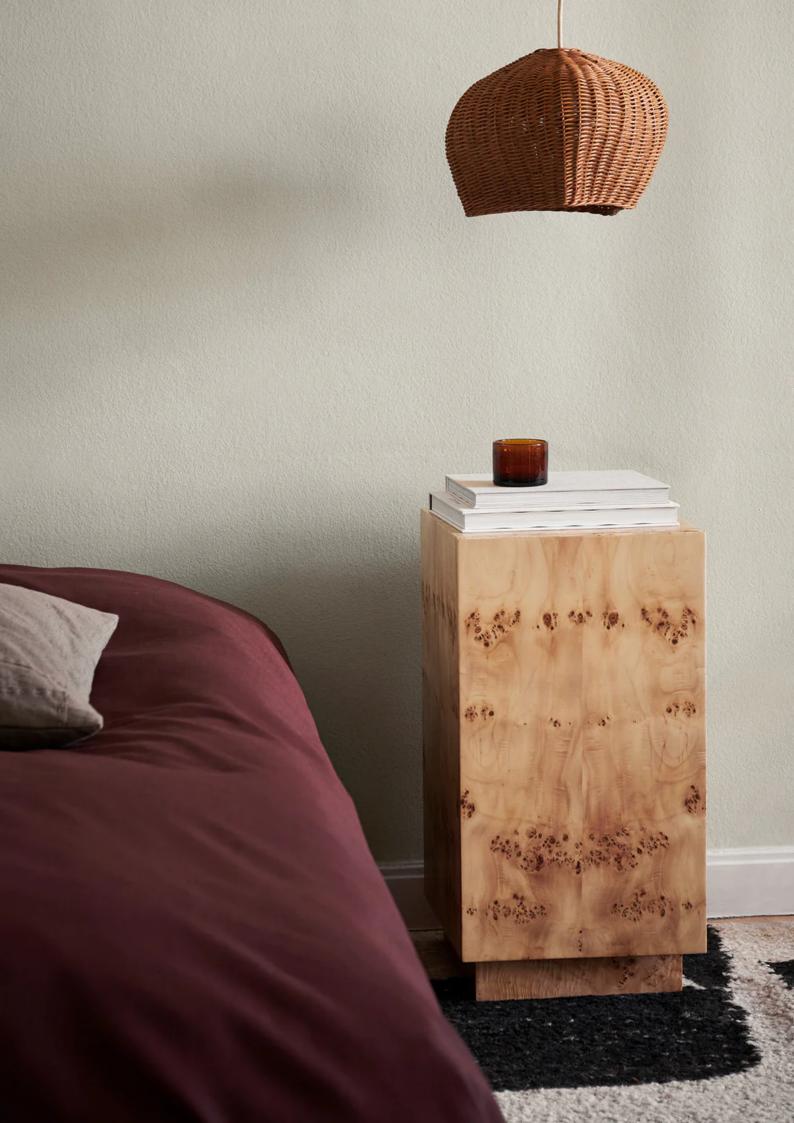

### **Burl Side Table**

The Burl Side Table has its namesake from the beautifully patterned, FSC<sup>\*\*</sup> certified burl wood it is made of. This versatile and sleek piece serves as both a nightstand and a side table, adapting effortlessly to your needs. Its hidden storage space includes an adjustable shelf that can be moved according to the items being stored. The pedestal-like design exudes an elegant expression that enhances the overall aesthetics and ambiance of any space.

#### Information

Size: H: 67 x W: 35 x D: 35 cm / H: 26.4 x W: 13.8 x D: 13.8 in Material: FSC™ certified poplar burl veneer with MDF core Care: Wipe with a damp cloth. Do not leave the surface wet Country of origin: China Net weight: 12 kg Packsize: 1 1104268388 Natural