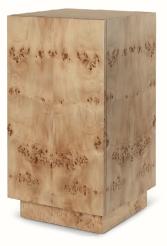

### **Burl Side Table**

The Burl Side Table has its namesake from the beautifully patterned, FSC<sup>\*\*</sup> certified burl wood it is made of. This versatile and sleek piece serves as both a nightstand and a side table, adapting effortlessly to your needs. Its hidden storage space includes an adjustable shelf that can be moved according to the items being stored. The pedestal-like design exudes an elegant expression that enhances the overall aesthetics and ambiance of any space.

#### Information

Size: H: 67 x W: 35 x D: 35 cm / H: 26.4 x W: 13.8 x D: 13.8 in Material: FSC™ certified poplar burl veneer with MDF core Care: Wipe with a damp cloth. Do not leave the surface wet Country of origin: China Net weight: 12 kg Packsize: 1 1104268388 Natural