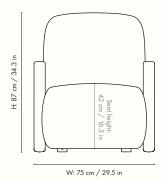

#### Information

Size: H: 87 x W: 75 x D: 84 cm / H: 34.3 x W: 29.5 x D: 33.1 in Material: Fabric: Nordic Bouclé. 30% wool, 30% acrylic, 30% cotton, 5% polyester and 5% other fibres. Seat/backrest: Wooden structure with high resilience PU foam and polyester wadding. Armrests: FSC™ certified oak. Dark Stained
Care: Remove wet stains by dabbing with a lint-free cloth or

#### Measurements

FSC www.fsc.org FSC\*\* C164932

The mark of