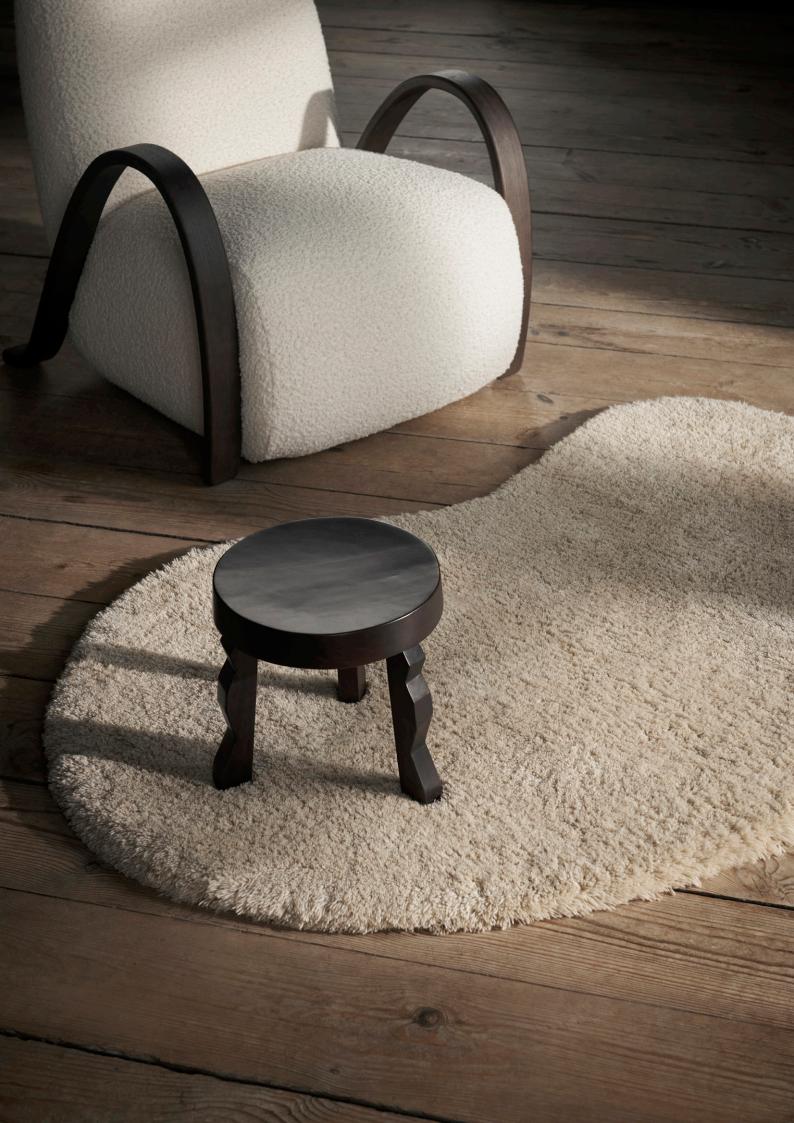

### Buur Lounge Chair – Nordic Bouclé

The Buur Lounge Chair effortlessly combines comfort and elegance, featuring a luxuriously cushioned seat and backrest. Designed in collaboration with Says Who, the chair has distinctive, curved armrests crafted from FSC\*\* certified oak that beautifully mimic the natural flow, enhancing its rounded design. With its smooth construction, the Buur Lounge Chair invites you to indulge in its plush upholstery and experience a truly enveloping embrace. With its vintage-inspired aesthetic, the Buur Lounge Chair serves as a stunning statement piece in any room.

# Buur Lounge Chair – Rich Velvet

The Buur Lounge Chair effortlessly combines comfort and elegance, featuring a luxuriously cushioned seat and backrest. Designed in collaboration with Says Who, the chair has distinctive, curved armrests crafted from FSC™ certified oak that beautifully mimic the natural flow, enhancing its rounded design. With its smooth construction, the Buur Lounge Chair invites you to include in its plush upholstery and experience a truly enveloping embrace. With its vintage-inspired aesthetic, the Buur Lounge Chair serves as a stunning statement piece in any room.