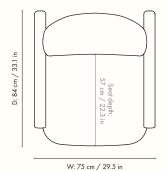

#### Information

Size: H: 87 x W: 75 x D: 84 cm / H: 34.3 x W: 29.5 x D: 33.1 in Material: Fabric: Nordic Bouclé. 30% wool, 30% acrylic, 30% cotton, 5% polyester and 5% other fibres. Seat/backrest: Wooden structure with high resilience PU foam and polyester wadding. Armrests: FSC™ certified oak. Dark Stained
Care: Remove wet stains by dabbing with a lint-free cloth or

#### Measurements

FSC www.fsc.org FSC\*\* C164932

The mark of