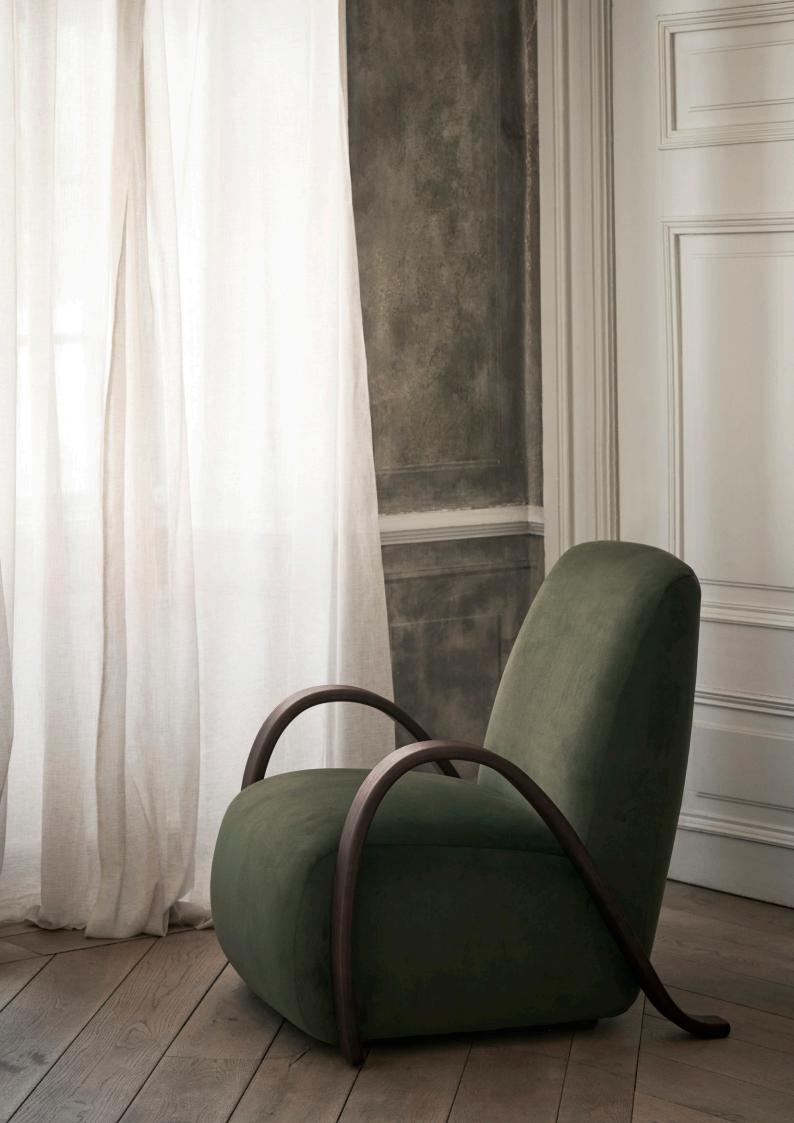

# Buur Lounge Chair – Rich Velvet

The Buur Lounge Chair effortlessly combines comfort and elegance, featuring a luxuriously cushioned seat and backrest. Designed in collaboration with Says Who, the chair has distinctive, curved armrests crafted from FSC™ certified oak that beautifully mimic the natural flow, enhancing its rounded design. With its smooth construction, the Buur Lounge Chair invites you to include in its plush upholstery and experience a truly enveloping embrace. With its vintage-inspired aesthetic, the Buur Lounge Chair serves as a stunning statement piece in any room.

1104268373 Pine 104

#### Information

Size: H: 87 x W: 75 x D: 84 cm / H: 34.3 x W: 29.5 x D: 33.1 in Material: Fabric: Rich Velvet. 100% polyester. Seat/backrest: Wooden structure with high resilience PU foam and polyester wadding. Armrests: FSC™ certified oak. Dark Stained Care: Vacuum frequently on medium power. Remove wet stains by carefully dabbing with a lint-free cloth or sponge wrung in warm detergent-free water. Armrest: Wipe with a damp cloth. Do not leave the surface wet Info: Registered design Country of origin: Italy Net weight: 20 kg Packsize: 1