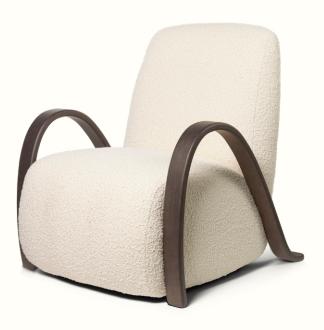

### Buur Lounge Chair – Nordic Bouclé

The Buur Lounge Chair effortlessly combines comfort and elegance, featuring a luxuriously cushioned seat and backrest. Designed in collaboration with Says Who, the chair has distinctive, curved armrests crafted from FSC\*\* certified oak that beautifully mimic the natural flow, enhancing its rounded design. With its smooth construction, the Buur Lounge Chair invites you to indulge in its plush upholstery and experience a truly enveloping embrace. With its vintage-inspired aesthetic, the Buur Lounge Chair serves as a stunning statement piece in any room.

# Buur Lounge Chair – Rich Velvet

The Buur Lounge Chair effortlessly combines comfort and elegance, featuring a luxuriously cushioned seat and backrest. Designed in collaboration with Says Who, the chair has distinctive, curved armrests crafted from FSC™ certified oak that beautifully mimic the natural flow, enhancing its rounded design. With its smooth construction, the Buur Lounge Chair invites you to include in its plush upholstery and experience a truly enveloping embrace. With its vintage-inspired aesthetic, the Buur Lounge Chair serves as a stunning statement piece in any room.