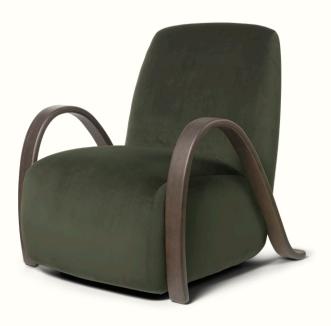

# Buur Lounge Chair – Rich Velvet

The Buur Lounge Chair effortlessly combines comfort and elegance, featuring a luxuriously cushioned seat and backrest. Designed in collaboration with Says Who, the chair has distinctive, curved armrests crafted from FSC™ certified oak that beautifully mimic the natural flow, enhancing its rounded design. With its smooth construction, the Buur Lounge Chair invites you to include in its plush upholstery and experience a truly enveloping embrace. With its vintage-inspired aesthetic, the Buur Lounge Chair serves as a stunning statement piece in any room.

#### Information

Size: H: 87 x W: 75 x D: 84 cm / H: 34.3 x W: 29.5 x D: 33.1 in Material: Fabric: Rich Velvet. 100% polyester. Seat/backrest: Wooden structure with high resilience PU foam and polyester wadding. Armrests: FSC™ certified oak. Dark Stained Care: Vacuum frequently on medium power. Remove wet stains by carefully dabbing with a lint-free cloth or sponge wrung in warm detergent-free water. Armrest: Wipe with a damp cloth. Do not leave the surface wet Info: Registered design Country of origin: Italy Net weight: 20 kg Packsize: 1