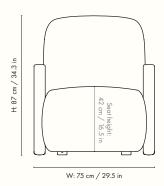

#### Information

Size: H: 87 x W: 75 x D: 84 cm / H: 34.3 x W: 29.5 x D: 33.1 in Material: Fabric: Rich Velvet. 100% polyester. Seat/backrest: Wooden structure with high resilience PU foam and polyester wadding. Armrests: FSC™ certified oak. Dark Stained Care: Vacuum frequently on medium power. Remove wet stains by carefully dabbing with a lint-free cloth or sponge wrung in warm detergent-free water. Armrest: Wipe with a damp cloth. Do not leave the surface wet Info: Registered design Country of origin: Italy Net weight: 20 kg Packsize: 1

#### Measurements

The mark of