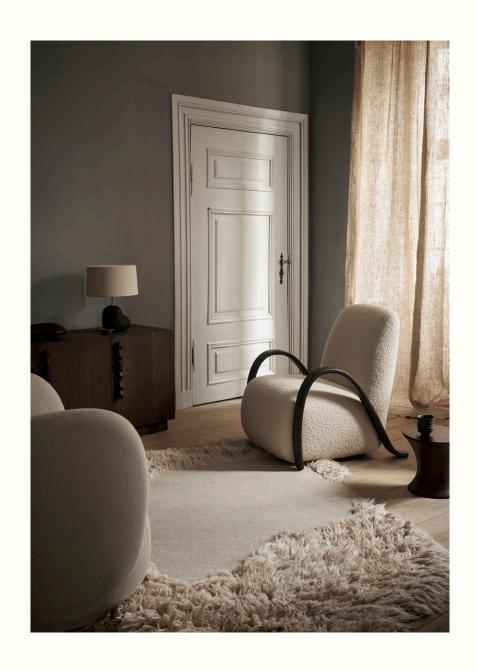

### Buur Lounge Chair – Nordic Bouclé

The Buur Lounge Chair effortlessly combines comfort and elegance, featuring a luxuriously cushioned seat and backrest. Designed in collaboration with Says Who, the chair has distinctive, curved armrests crafted from FSC\*\* certified oak that beautifully mimic the natural flow, enhancing its rounded design. With its smooth construction, the Buur Lounge Chair invites you to indulge in its plush upholstery and experience a truly enveloping embrace. With its vintage-inspired aesthetic, the Buur Lounge Chair serves as a stunning statement piece in any room.

#### Information

Size: H: 87 x W: 75 x D: 84 cm / H: 34.3 x W: 29.5 x D: 33.1 in Material: Fabric: Nordic Bouclé. 30% wool, 30% acrylic, 30% cotton, 5% polyester and 5% other fibres. Seat/backrest: Wooden structure with high resilience PU foam and polyester wadding. Armrests: FSC™ certified oak. Dark Stained
Care: Remove wet stains by dabbing with a lint-free cloth or