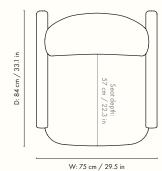

#### Information

Size: H: 87 x W: 75 x D: 84 cm / H: 34.3 x W: 29.5 x D: 33.1 in Material: Fabric: Nordic Bouclé. 30% wool, 30% acrylic, 30% cotton, 5% polyester and 5% other fibres. Seat/backrest: Wooden structure with high resilience PU foam and polyester wadding. Armrests: FSC™ certified oak. Dark Stained
Care: Remove wet stains by dabbing with a lint-free cloth or

#### Measurements

FSC www.fsc.org FSC\*\* C164932

The mark of