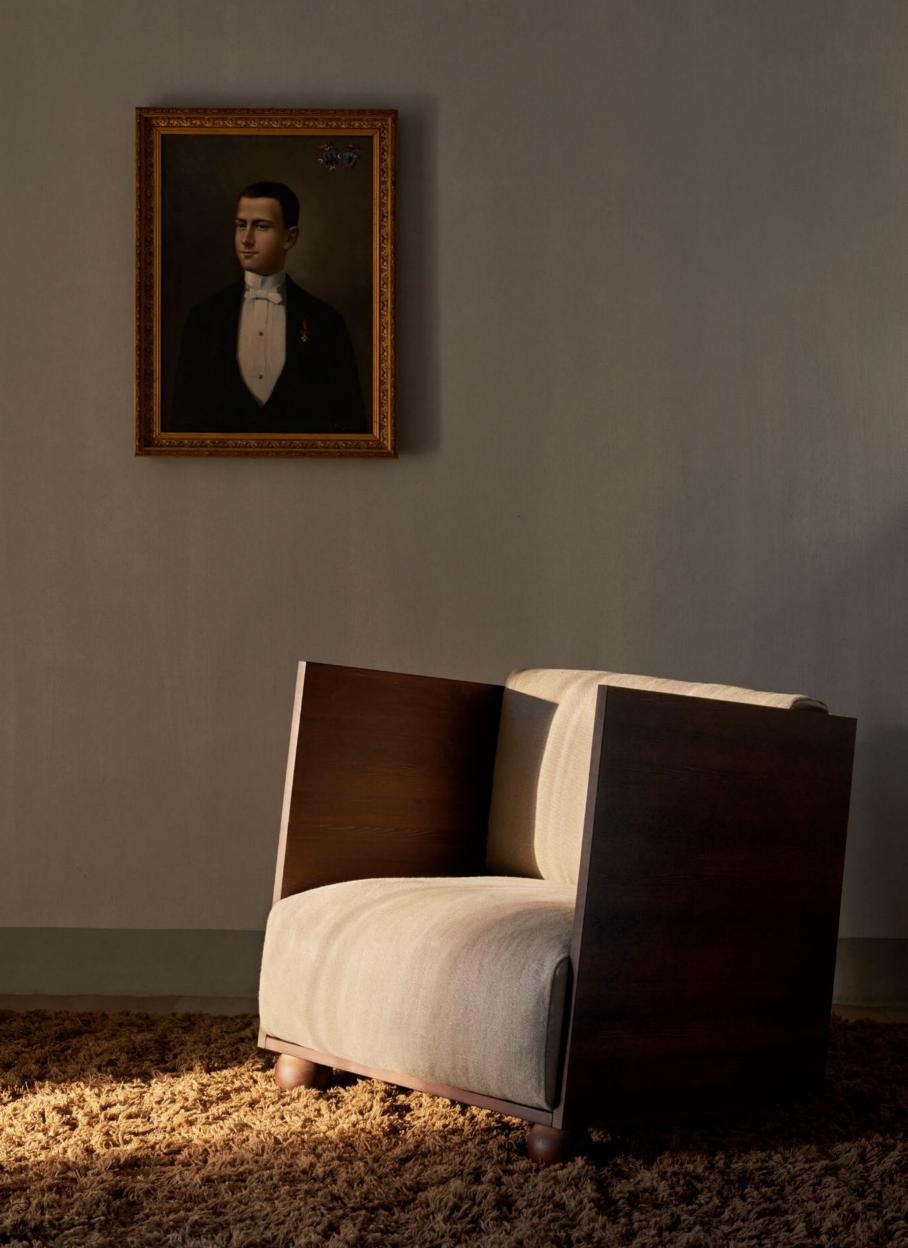

## Rum Lounge Chair

Inspired by brutalism, the Rum Lounge Chair presents a piece that is at once both comfortable and beautiful. Made from solid, stained and oiled FSC™ certified pine, the chair's frame features tall, impactful armrests that create a sheltered, cube-like space for the person sitting down. Large, tactile cushions upholstered with 100% linen draw you in and make you long for calm, relaxing

## RUM LOUNGE CHAIR - RICH LINEN

Space to feel comfortably you