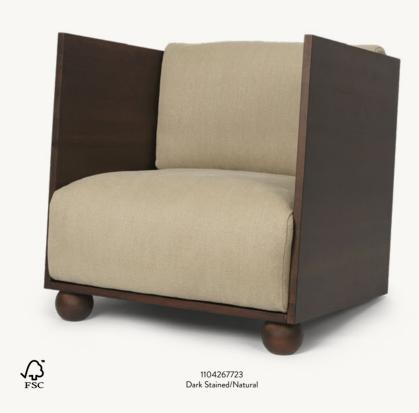

## Rum Lounge Chair

Inspired by brutalism, the Rum Lounge Chair presents a piece that is at once both comfortable and beautiful. Made from solid, stained and oiled FSC™ certified pine, the chair's frame features tall, impactful armrests that create a sheltered, cube-like space for the person sitting down. Large, tactile cushions upholstered with 100% linen draw you in and make you long for calm, relaxing