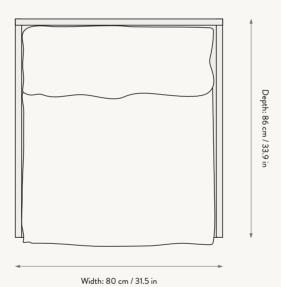

## PRODUCT DETAILS

**Product type:** Chair for indoor use

**Size:** H: 84 x W: 80 x D: 86 cm

H: 33.1 x W: 31.5 x D: 33.9 in

Seat height: 40 cm / 15.8 in

Material: Fabric: Rich Linen. 100% linen. Backrest/seat: High