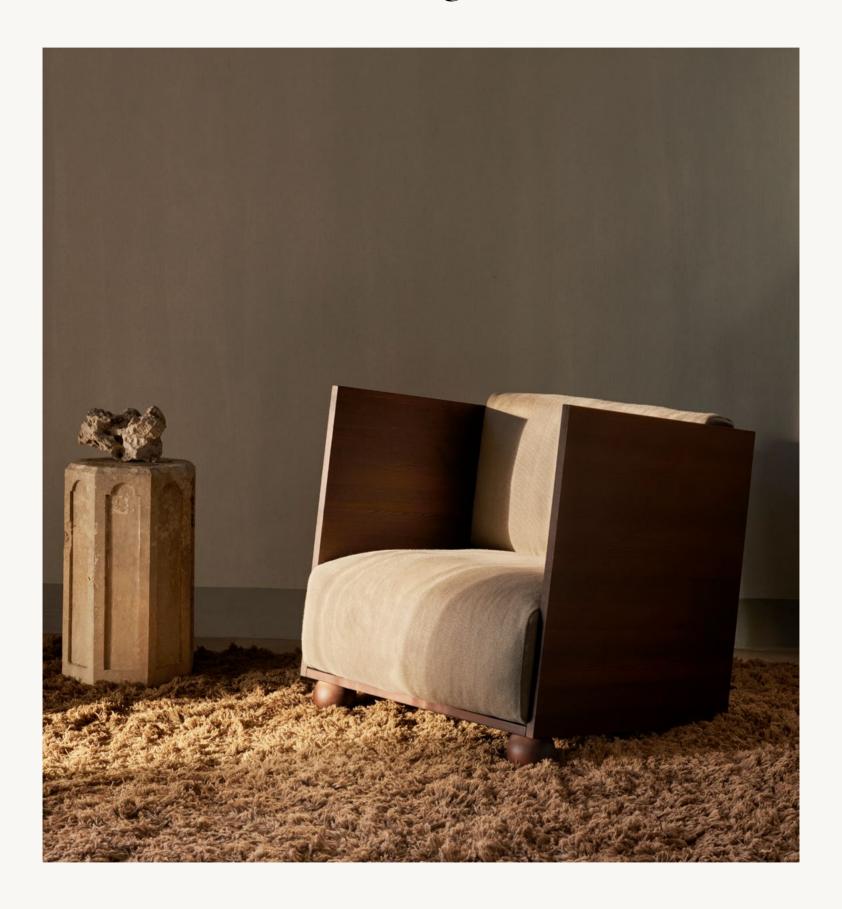

## Rum Lounge Chair

Inspired by brutalism, the Rum Lounge Chair presents a piece that is at once both comfortable and beautiful. Made from solid, stained and oiled FSC™ certified pine, the chair's frame features tall, impactful armrests that create a sheltered, cube-like space for the person sitting down. Large, tactile cushions upholstered with 100% linen draw you in and make you long for calm, relaxing

## PRODUCT DETAILS

**Product type:** Chair for indoor use

**Size:** H: 84 x W: 80 x D: 86 cm

H: 33.1 x W: 31.5 x D: 33.9 in

Seat height: 40 cm / 15.8 in

Material: Fabric: Rich Linen. 100% linen. Backrest/seat: High