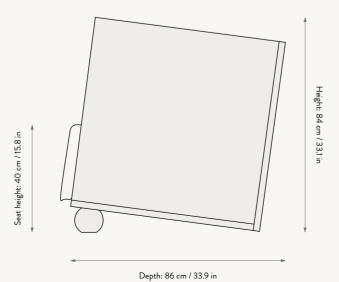

## PRODUCT DETAILS

**Product type:** Chair for indoor use

**Size:** H: 84 x W: 80 x D: 86 cm

H: 33.1 x W: 31.5 x D: 33.9 in

Seat height: 40 cm / 15.8 in

Material: Fabric: Rich Linen. 100% linen. Backrest/seat: High