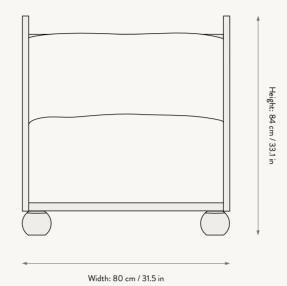

## PRODUCT DETAILS

**Product type:** Chair for indoor use

**Size:** H: 84 x W: 80 x D: 86 cm

H: 33.1 x W: 31.5 x D: 33.9 in

Seat height: 40 cm / 15.8 in

Material: Fabric: Rich Linen. 100% linen. Backrest/seat: High