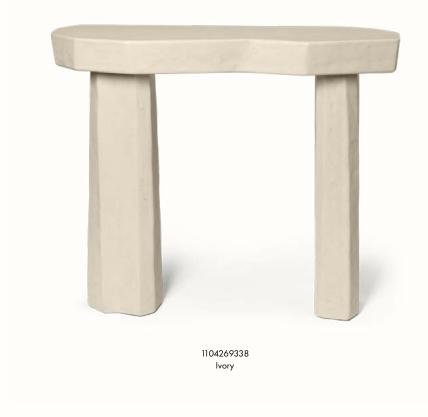

# Staffa Console Table

Inspired by the unique volcanic rock formations found on the ancient island of Staffa in Scotland, the Staffa collection features a series of bold furniture pieces. Paying homage to their namesake, which means pillar in old Norse, every piece is crafted entirely from glass fibre reinforced concrete, using an innovative casting process that provides each item with a rough, uneven shape reminiscent of blocks of carved stone. Suitable for both indoor and outdoor use, the Staffa Console Table merges artistry with utility. Its striking appearance and robust design make it a fitting addition to any entryway, hallway or outdoor space, enhancing the area with its sculptural and stately character.

#### Information

Size: H: 85 x W: 100,8 x D: 33,4 cm /
H: 33.5 x W: 39.7 x D: 13.1 in

Material: Glassfiber reinforced concrete

Care: Wipe with a damp cloth. Do not use an abrasive surface or chemicals for cleaning