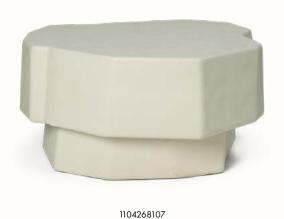

# Staffa Coffee Table - Small

Inspired by the unique volcanic rock formations found on the ancient island of Staffa in Scotland, the Staffa collection features a series of bold furniture pieces. Paying homage to their namesake, which means pillar in old Norse, every piece is crafted entirely from glass fibre reinforced concrete, using an innovative casting process that provides each item with a rough, uneven shape reminiscent of blocks of carved stone. Suitable for both indoor and outdoor use, the Staffa Small Coffee Table presents an intriguing piece that blurs the line between art and functionality. Place the contemporary piece in the centre of your living room or outside lounge area and watch as it naturally sparks conversation.

lvory