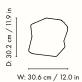

## Staffa Pedestal

Inspired by the unique volcanic rock formations found on the ancient island of Staffa in Scotland, the Staffa collection features a series of bold furniture pieces. Paying homage to their namesake, which means pillar in old Norse, every piece is crafted entirely from glass fibre reinforced concrete, using an innovative casting process that provides each item with a rough, uneven shape reminiscent of blocks of carved stone. Suitable for both indoor and outdoor use, the Staffa Pedestal presents an intriguing piece that blurs the line between art and functionality. Use it as a plinth to elevate your favourite lamp or piece of art and watch as it naturally sparks conversation.

#### Information

Packsize: 1

Size: H: 80 x W: 30.6 x D: 30.2 cm /
H: 31.5 x W: 12 x D: 11.9 in

Material: Glassfiber reinforced concrete

Care: Wipe with a damp cloth. Do not use an abrasive surface or chemicals for cleaning

Info: The Staffa products are intended for indoor use as well as outdoor

Country of origin: Vietnam

Net weight: 25 kg