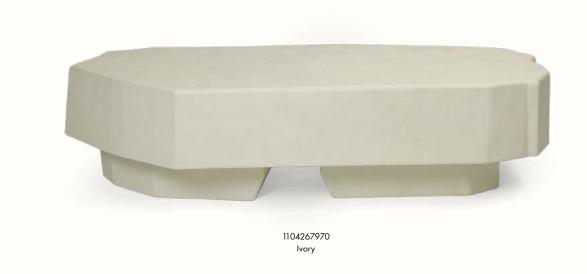

# Staffa Coffee Table – Large

Inspired by the unique volcanic rock formations found on the ancient island of Staffa in Scotland, the Staffa collection features a series of bold furniture pieces. Paying homage to their namesake, which means pillar in old Norse, every piece is crafted entirely from glass fibre reinforced concrete, using an innovative casting process that provides each item with a rough, uneven shape reminiscent of blocks of carved stone. Suitable for both indoor and outdoor use, the Staffa Coffee Table presents an intriguing piece that blurs the line between art and functionality. Place the contemporary piece in the centre of your living room or outside lounge area and watch as it naturally sparks conversation.

#### Information

Size: H: 40 x W: 163.5 x D: 82.4 cm /
H: 15.7 x W: 64.4 x D: 32.4 in
Material: Glassfiber reinforced concrete
Care: Wipe with a damp cloth. Do not use an abrasive surface or chemicals for cleaning
Info: The Staffa products are intended for indoor use as well as outdoor
Country of origin: Vietnam
Net weight: 76 kg
Packsize: 1