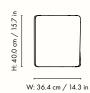

## Staffa Stool

Inspired by the unique volcanic rock formations found on the ancient island of Staffa in Scotland, the Staffa collection features a series of bold furniture pieces. Paying homage to their namesake, which means pillar in old Norse, every piece is crafted entirely from glass fibre reinforced concrete, using an innovative casting process that provides each item with a rough, uneven shape reminiscent of blocks of carved stone. Suitable for both indoor and outdoor use, the Staffa Stool presents an intriguing piece that blurs the line between art and functionality. Use it as a stool or a side table and watch as it naturally sparks conversation.

#### Information

Size: H: 40 x W: 36.4 x D: 33.2 cm /
H: 15.7 x W: 14.3 x D: 13.1 in

Material: Glassfiber reinforced concrete

Care: Wipe with a damp cloth. Do not use an abrasive surface or chemicals for cleaning

Info: The Staffa products are intended for indoor use as well as outdoor

Country of origin: Vietnam

Net weight: 16 kg

Packsize: 1