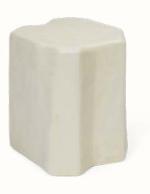

## Staffa Stool

Inspired by the unique volcanic rock formations found on the ancient island of Staffa in Scotland, the Staffa collection features a series of bold furniture pieces. Paying homage to their namesake, which means pillar in old Norse, every piece is crafted entirely from glass fibre reinforced concrete, using an innovative casting process that provides each item with a rough, uneven shape reminiscent of blocks of carved stone. Suitable for both indoor and outdoor use, the Staffa Stool presents an intriguing piece that blurs the line between art and functionality. Use it as a stool or a side table and watch as it naturally sparks conversation.

#### Information

Size: H: 40 x W: 36.4 x D: 33.2 cm /
H: 15.7 x W: 14.3 x D: 13.1 in

Material: Glassfiber reinforced concrete

Care: Wipe with a damp cloth. Do not use an abrasive surface or chemicals for cleaning

Info: The Staffa products are intended for indoor use as well as outdoor

Country of origin: Vietnam

Net weight: 16 kg

Packsize: 1