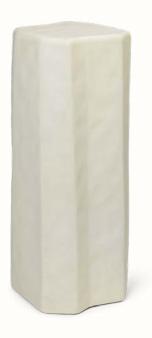

## Staffa Pedestal

Inspired by the unique volcanic rock formations found on the ancient island of Staffa in Scotland, the Staffa collection features a series of bold furniture pieces. Paying homage to their namesake, which means pillar in old Norse, every piece is crafted entirely from glass fibre reinforced concrete, using an innovative casting process that provides each item with a rough, uneven shape reminiscent of blocks of carved stone. Suitable for both indoor and outdoor use, the Staffa Pedestal presents an intriguing piece that blurs the line between art and functionality. Use it as a plinth to elevate your favourite lamp or piece of art and watch as it naturally sparks conversation.

1104267965 Ivory