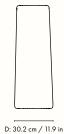

## Staffa Pedestal

Inspired by the unique volcanic rock formations found on the ancient island of Staffa in Scotland, the Staffa collection features a series of bold furniture pieces. Paying homage to their namesake, which means pillar in old Norse, every piece is crafted entirely from glass fibre reinforced concrete, using an innovative casting process that provides each item with a rough, uneven shape reminiscent of blocks of carved stone. Suitable for both indoor and outdoor use, the Staffa Pedestal presents an intriguing piece that blurs the line between art and functionality. Use it as a plinth to elevate your favourite lamp or piece of art and watch as it naturally sparks conversation.

#### Information

Packsize: 1

Size: H: 80 x W: 30.6 x D: 30.2 cm /
H: 31.5 x W: 12 x D: 11.9 in

Material: Glassfiber reinforced concrete

Care: Wipe with a damp cloth. Do not use an abrasive surface or chemicals for cleaning

Info: The Staffa products are intended for indoor use as well as outdoor

Country of origin: Vietnam

Net weight: 25 kg