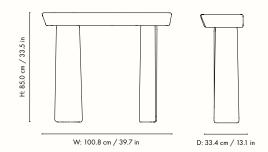

# Staffa Console Table

Inspired by the unique volcanic rock formations found on the ancient island of Staffa in Scotland, the Staffa collection features a series of bold furniture pieces. Paying homage to their namesake, which means pillar in old Norse, every piece is crafted entirely from glass fibre reinforced concrete, using an innovative casting process that provides each item with a rough, uneven shape reminiscent of blocks of carved stone. Suitable for both indoor and outdoor use, the Staffa Console Table merges artistry with utility. Its striking appearance and robust design make it a fitting addition to any entryway, hallway or outdoor space, enhancing the area with its sculptural and stately character.

#### Information

Size: H: 85 x W: 100,8 x D: 33,4 cm /
H: 33.5 x W: 39.7 x D: 13.1 in

Material: Glassfiber reinforced concrete

Care: Wipe with a damp cloth. Do not use an abrasive surface or chemicals for cleaning