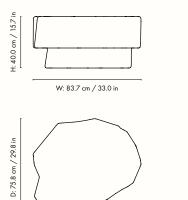

#### Information

Size: H: 40 x W: 83.7 x D: 75.8 cm /
H: 15.7 x W: 33 x D: 29.8 in
Material: Glassfiber reinforced concrete
Care: Wipe with a damp cloth. Do not use an abrasive surface or chemicals for cleaning
Info: The Staffa products are intended for indoor use as well as outdoor
Country of origin: Vietnam
Net weight: 40 kg
Packsize: 1

D: 75.8 cm / 29.8 in