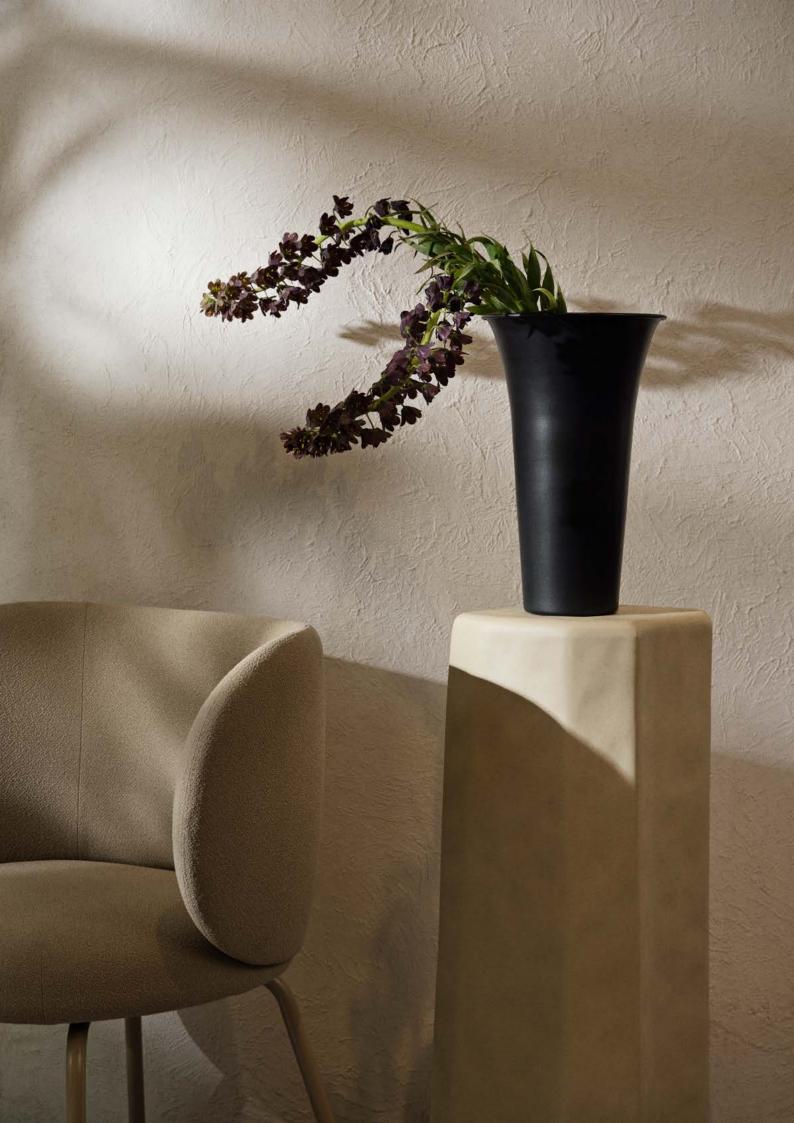

## Staffa Pedestal

Inspired by the unique volcanic rock formations found on the ancient island of Staffa in Scotland, the Staffa collection features a series of bold furniture pieces. Paying homage to their namesake, which means pillar in old Norse, every piece is crafted entirely from glass fibre reinforced concrete, using an innovative casting process that provides each item with a rough, uneven shape reminiscent of blocks of carved stone. Suitable for both indoor and outdoor use, the Staffa Pedestal presents an intriguing piece that blurs the line between art and functionality. Use it as a plinth to elevate your favourite lamp or piece of art and watch as it naturally sparks conversation.