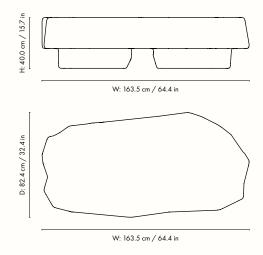

#### Information

Size: H: 40 x W: 163.5 x D: 82.4 cm /
H: 15.7 x W: 64.4 x D: 32.4 in
Material: Glassfiber reinforced concrete
Care: Wipe with a damp cloth. Do not use an abrasive surface or chemicals for cleaning
Info: The Staffa products are intended for indoor use as well as outdoor
Country of origin: Vietnam
Net weight: 76 kg
Packsize: 1

D: 82.4 cm / 32.4 in