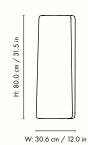

#### Information

Packsize: 1

Size: H: 80 x W: 30.6 x D: 30.2 cm /
H: 31.5 x W: 12 x D: 11.9 in

Material: Glassfiber reinforced concrete

Care: Wipe with a damp cloth. Do not use an abrasive surface or chemicals for cleaning