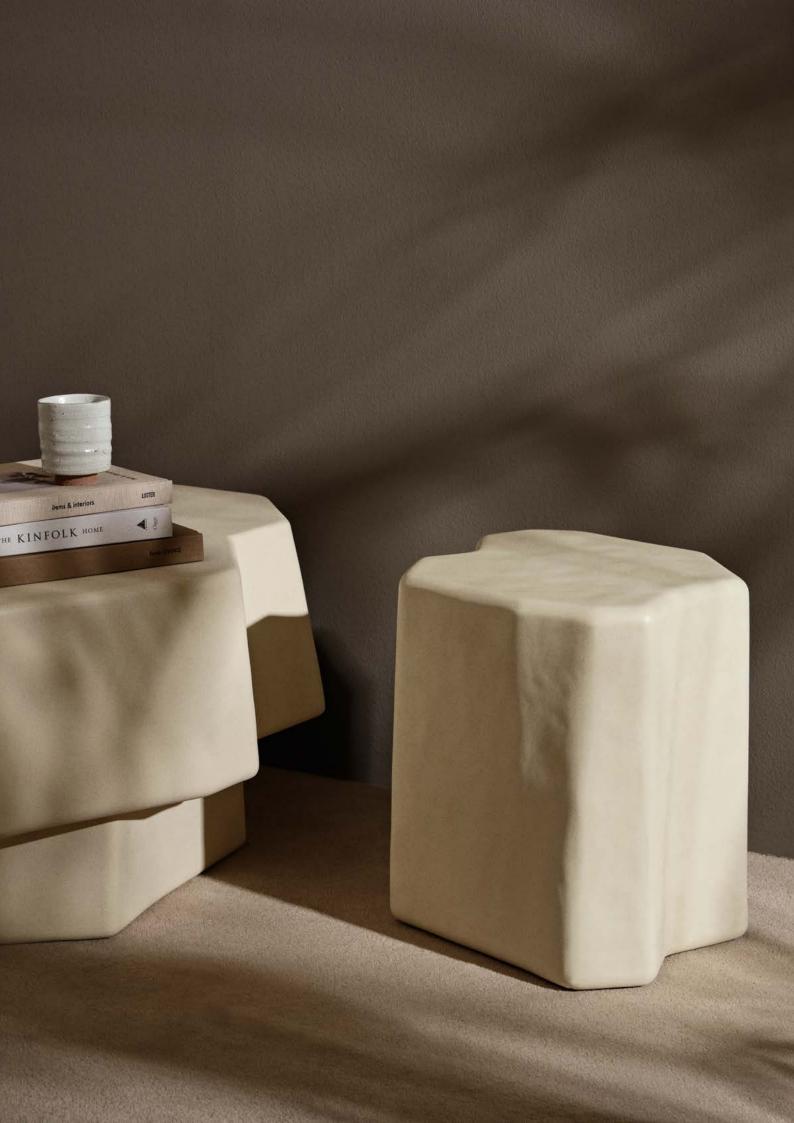

## Staffa Stool

Inspired by the unique volcanic rock formations found on the ancient island of Staffa in Scotland, the Staffa collection features a series of bold furniture pieces. Paying homage to their namesake, which means pillar in old Norse, every piece is crafted entirely from glass fibre reinforced concrete, using an innovative casting process that provides each item with a rough, uneven shape reminiscent of blocks of carved stone. Suitable for both indoor and outdoor use, the Staffa Stool presents an intriguing piece that blurs the line between art and functionality. Use it as a stool or a side table and watch as it naturally sparks conversation.

1104267968 Ivory

#### Information

Size: H: 40 x W: 36.4 x D: 33.2 cm /
H: 15.7 x W: 14.3 x D: 13.1 in

Material: Glassfiber reinforced concrete

Care: Wipe with a damp cloth. Do not use an abrasive surface or chemicals for cleaning