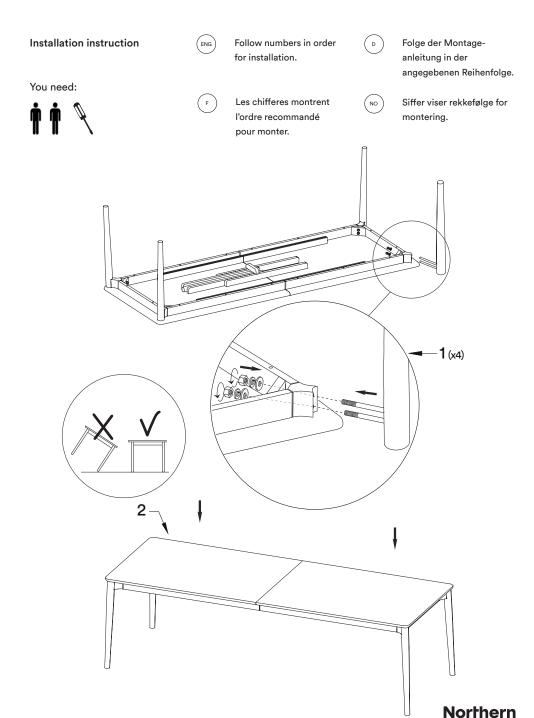

#### Warnings

- 1. Be careful when unwrapping the product, not to damage the surface.
- 2. The table should be stored and used indoors only.
- Make sure to tighten the legs well during installation, and retighten later if needed.
- 4. Make sure the table is placed on a smooth surface.
- 5. Do not sit on the table.
- 6. Do not place sharp items directly on the table top.
- Do not place the table near heating sources such as wood burning stoves or radiators. The air temperature should be 15°C-25°C with a humidity of 40-60%.
- 8. Avoid placing your wooden furniture in direct sunlight as it might affect the colour of the wood.
- Oiled oak will develop a natural and beautiful patina over time.
   To extend the life of the wood, it is necessary that you regularly take care of your wooden furniture.