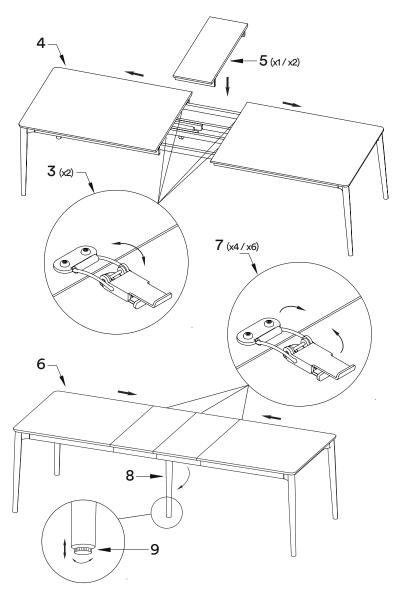

#### Warnings

- 1. Be careful when unwrapping the product, not to damage the surface.
- 2. The table should be stored and used indoors only.
- Make sure to tighten the legs well during installation, and retighten later if needed.
- 4. Make sure the table is placed on a smooth surface.
- 5. Do not sit on the table.
- 6. Do not place sharp items directly on the table top.
- Do not place the table near heating sources such as wood burning stoves or radiators. The air temperature should be 15°C-25°C with a humidity of 40-60%.
- 8. Avoid placing your wooden furniture in direct sunlight as it might affect the colour of the wood.
- Oiled oak will develop a natural and beautiful patina over time.
   To extend the life of the wood, it is necessary that you regularly take care of your wooden furniture.